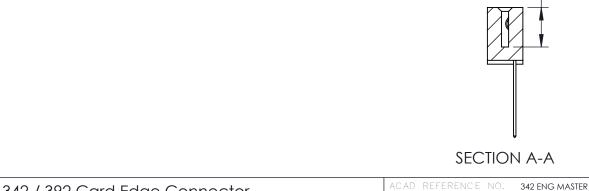

THIS IS A C.A.D. GENERATED DRAWING DO NOT MAKE MANUAL REVISIONS TO MASTER. ISSUE NUMBER

ORIGINAL

1

| 342 / 392 Series Card Edge Connector<br>Contact Bend Detail |                                                                     | ACAD REFERENCE NO. 342 ENG MASTER |             |                  |       |  |
|-------------------------------------------------------------|---------------------------------------------------------------------|-----------------------------------|-------------|------------------|-------|--|
|                                                             |                                                                     | DRAWN:                            | J.LEE       | DATE: OCT. 06/09 |       |  |
|                                                             |                                                                     | CHECKED:                          |             | DATE:            |       |  |
| EDAC INC THESE DRAWINGS AND SPECIFICATIONS                  | SCALE:                                                              | NTS                               | SHEET :     | 2 OF 3           |       |  |
| TORONTO, ONTARIO                                            | ANADA OR USED AS THE BASIS FOR THE MANUFACTURE OR SALE OF APPARATUS | DRAWING                           | NUMBER      |                  | ISSUE |  |
| YOUR CONNECTION TO QUALITY & SERVICE                        |                                                                     | 3                                 | 42 Assembly |                  | 1     |  |