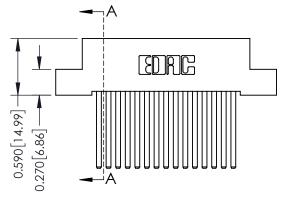

## **Contact Detail**

THIS IS A C.A.D. GENERATED DRAWING 544-Wire Wrap .050x.025(1.27x0.64) - Tail LG=.760(19.30) DO NOT MAKE MANUAL REVISIONS TO MASTER. .100 [2.54] Contact Spacing x .200 [5.08] Row Spacing

THIS IS A C.A.D. GENERATED DRAWING DO NOT MAKE MANUAL REVISIONS TO MASTER. ISSUE NUMBER

ORIGINAL

1

| 342 / 392 Series Card Edge Connector<br>Contact Bend Detail |                                                                     | ACAD REFERENCE NO. 342 ENG MASTER |             |                  |       |  |
|-------------------------------------------------------------|---------------------------------------------------------------------|-----------------------------------|-------------|------------------|-------|--|
|                                                             |                                                                     | DRAWN:                            | J.LEE       | DATE: OCT. 06/09 |       |  |
|                                                             |                                                                     | CHECKED:                          |             | DATE:            |       |  |
| EDAC INC THESE DRAWINGS AND SPECIFICATIONS                  | SCALE:                                                              | NTS                               | SHEET :     | 2 OF 3           |       |  |
| TORONTO, ONTARIO                                            | ANADA OR USED AS THE BASIS FOR THE MANUFACTURE OR SALE OF APPARATUS | DRAWING                           | NUMBER      |                  | ISSUE |  |
| YOUR CONNECTION TO QUALITY & SERVICE                        |                                                                     | 3                                 | 42 Assembly |                  | 1     |  |