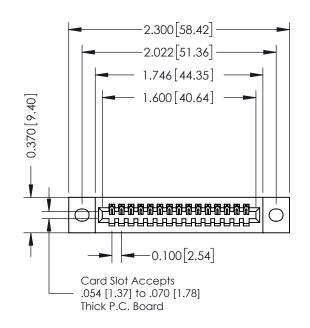

## **See Accompanying Pages for:**

- **Contact Bend Details**
- **Mounting Options**

| 342 / 392 Card Eage Connector                                            | MONE HEILINGE HO.   | Nove her exerce in a . O42 erro mitorek |    |  |  |
|--------------------------------------------------------------------------|---------------------|-----------------------------------------|----|--|--|
| Part Number: 392-015-544-102                                             | DRAWN: J.LEE        | DATE: OCT. 06/0                         | 09 |  |  |
| FOIT NUMBER, 392-013-344-102                                             | CHECKED:            | DATE:                                   |    |  |  |
| EDAC INC THESE DRAWINGS AND SPECIFICATION ARE THE PROPERTY OF EDAC INC., | 13                  | SHEET 1 OF                              | 3  |  |  |
| TORONTO, ONTARIO SHALL NOT BE REPRODUCED, OR CO                          | PIED DRAWING NUMBER | ISSU                                    | JΕ |  |  |
| MANUFACTURE OR SALE OF APPARAL WITHOUT WRITTEN PERMISSION.               | 342 Assembly        | 1                                       |    |  |  |