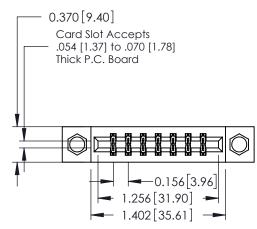

## **Contact Detail**

542-Wire Wrap .025 Sq.(0.64 Sq.) - Tail LG=.645(16.38) .156 [3.96] Contact Spacing x .200 [5.08] Row Spacing

THIS IS A C.A.D. GENERATED DRAWING DO NOT MAKE MANUAL REVISIONS TO MASTER.

## **See Accompanying Pages for:**

- **Contact Bend Details**
- **Mounting Options**

337 / 387 Series Card Edge Connector Part Number: 387-014-542-808

**EDAC INC** TORONTO, ONTARIO CANADA

THESE DRAWINGS AND SPECIFICATIONS ARE THE PROPERTY OF EDAC INC., AND SHALL NOT BE REPRODUCED,OR COPIED OR USED AS THE BASIS FOR THE MANUFACTURE OR SALE OF APPARATUS WITHOUT WRITTEN PERMISSION.