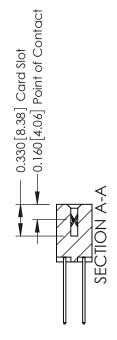

ISSUE NUMBER

ORIGINAL

1

| 337 / 387 Series Card Edge ( | ACAD REFERENCE NO.                                                                                                                                                                              | 337 ENG MASTER   |       |               |
|------------------------------|-------------------------------------------------------------------------------------------------------------------------------------------------------------------------------------------------|------------------|-------|---------------|
| Contact Bend Detail          | DRAWN: J.LEE                                                                                                                                                                                    | DATE: OCT. 06/09 |       |               |
| Confact bend Defail          |                                                                                                                                                                                                 | CHECKED:         | DATE: |               |
| EDAC INC                     | THESE DRAWINGS AND SPECIFICATIONS ARE THE PROPERTY OF EDAC INC.,AND SHALL NOT BE REPRODUCED,OR COPIED OR USED AS THE BASIS FOR THE MANUFACTURE OR SALE OF APPARATUS WITHOUT WRITTEN PERMISSION. | SCALE: NTS       | SHEET | 2 <b>OF</b> 3 |
| TORONTO, ONTARIO CANADA      |                                                                                                                                                                                                 | DRAWING NUMBER   |       | ISSUE         |
|                              |                                                                                                                                                                                                 | 337 Assembly     |       | 1             |