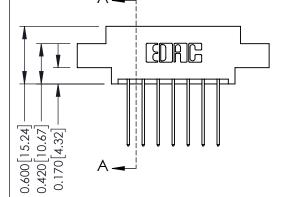

## **Mounting Option**

08-#4-40 Unified Threaded Inserts

## **Contact Detail**

542-Wire Wrap .025 Sq.(0.64 Sq.) - Tail LG=.645(16.38) .156 [3.96] Contact Spacing x .200 [5.08] Row Spacing

THIS IS A C.A.D. GENERATED DRAWING DO NOT MAKE MANUAL REVISIONS TO MASTER.