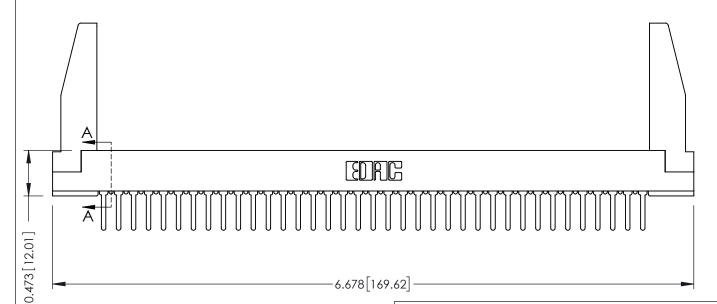

ISSUE NUMBER

ORIGINAL

**SECTION A-A** 

**See Accompanying Pages for:** 

- **Contact Bend Details**
- **Mounting Options**

307 / 357 Card Edge Connector Part Number: 357-074-422-278

**EDAC INC** TORONTO, ONTARIO CANADA