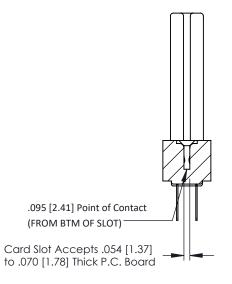

**Mounting Option** In-Line Card Guides

**Contact Detail** 

PC Tail .046x.013(1.17x0.33) - Tail LG=.358(9.09) .156 [3.96] Contact Spacing x .200 [5.08] Row Spacing

THIS IS A C.A.D. GENERATED DRAWING DO NOT MAKE MANUAL REVISIONS TO MASTER.