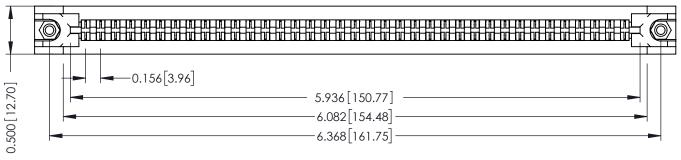

**Mounting Option** In-Line Card Guides

**Contact Detail** 

PC Tail .046x.013(1.17x0.33) - Tail LG=.358(9.09) .156 [3.96] Contact Spacing x .200 [5.08] Row Spacing

THIS IS A C.A.D. GENERATED DRAWING DO NOT MAKE MANUAL REVISIONS TO MASTER.