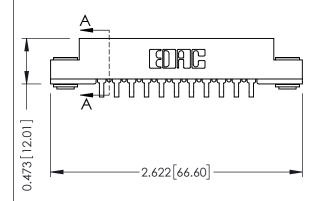

## SECTION A-A

307 ENG MASTER DATE: AUG. 11/09

SHEET 1 OF 3

J.LEE

307 Assembly

NTS

| 307 / 357 Card Edge Connector |                   |                                                                   | A  |
|-------------------------------|-------------------|-------------------------------------------------------------------|----|
| Part Number: 357-011-559-103  |                   | DI                                                                |    |
| Fan Nomber, 557-011-559-105   |                   |                                                                   | С  |
|                               | EDAC INC          | THESE DRAWINGS AND SPECIFICATIONS ARE THE PROPERTY OF EDAC INCAND | S  |
|                               | TORONTO, ONTARIO  | SHALL NOT BE REPRODUCED, OR COPIED OR USED AS THE BASIS FOR THE   | DF |
| YOUR CONNECTION TO            | QUALITY & SERVICE | MANUFACTURE OR SALE OF APPARATUS<br>WITHOUT WRITTEN PERMISSION.   |    |