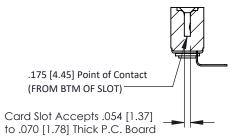

**Mounting Option** .116 (2.95) I.D. Floating Eyelets **Contact Detail** 

90 Degree Bend (Code 522 and 540 Contacts) .156 [3.96] Contact Spacing x .200 [5.08] Row Spacing