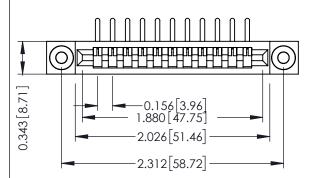

**Mounting Option** .116 (2.95) I.D. Floating Eyelets **Contact Detail** 

90 Degree Bend (Code 522 and 540 Contacts) .156 [3.96] Contact Spacing x .200 [5.08] Row Spacing