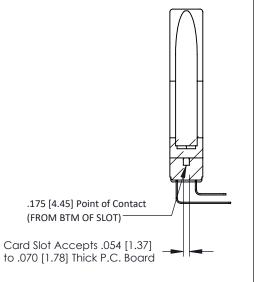

**Contact Detail** 

90 Degree Bend (Code 422 and 440 Contacts) .156 [3.96] Contact Spacing x .200 [5.08] Row Spacing THIS IS A C.A.D. GENERATED DRAWING DO NOT MAKE MANUAL REVISIONS TO MASTER.

ISSUE NUMBER

ORIGINAL

SECTION A-A

307 / 357 Card Edge Connector Part Number: 357-011-459-178

YOUR CONNECTION TO QUALITY & SERVICE

**EDAC INC** TORONTO, ONTARIO CANADA

THESE DRAWINGS AND SPECIFICATIONS ARE THE PROPERTY OF EDAC INC.,AND SHALL NOT BE REPRODUCED, OR COPIED OR USED AS THE BASIS FOR THE MANUFACTURE OR SALE OF APPARATUS WITHOUT WRITTEN PERMISSION.