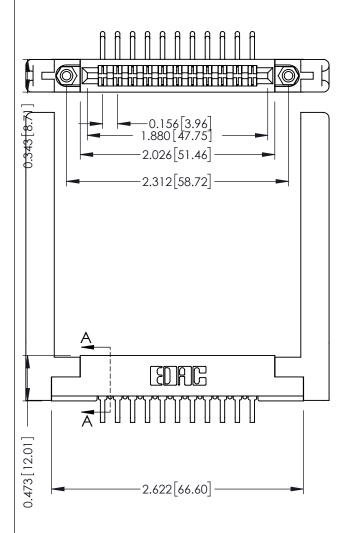

**Contact Detail** 

90 Degree Bend (Code 422 and 440 Contacts) .156 [3.96] Contact Spacing x .200 [5.08] Row Spacing THIS IS A C.A.D. GENERATED DRAWING DO NOT MAKE MANUAL REVISIONS TO MASTER.

ISSUE NUMBER

ORIGINAL

SECTION A-A

307 / 357 Card Edge Connector Part Number: 357-011-459-178

YOUR CONNECTION TO QUALITY & SERVICE

**EDAC INC** TORONTO, ONTARIO CANADA

THESE DRAWINGS AND SPECIFICATIONS ARE THE PROPERTY OF EDAC INC.,AND SHALL NOT BE REPRODUCED, OR COPIED OR USED AS THE BASIS FOR THE MANUFACTURE OR SALE OF APPARATUS WITHOUT WRITTEN PERMISSION.

ACAD REFERENCE NO. 307 ENG MASTER DRAWN: J.LEE DATE: AUG. 11/09 CHECKED: DATE: OF 3 SCALE: NTS SHEET 1 DRAWING NUMBER **ISSUE** 307 Assembly

**See Accompanying Pages for:** 

- **Contact Bend Details**
- **Mounting Options**