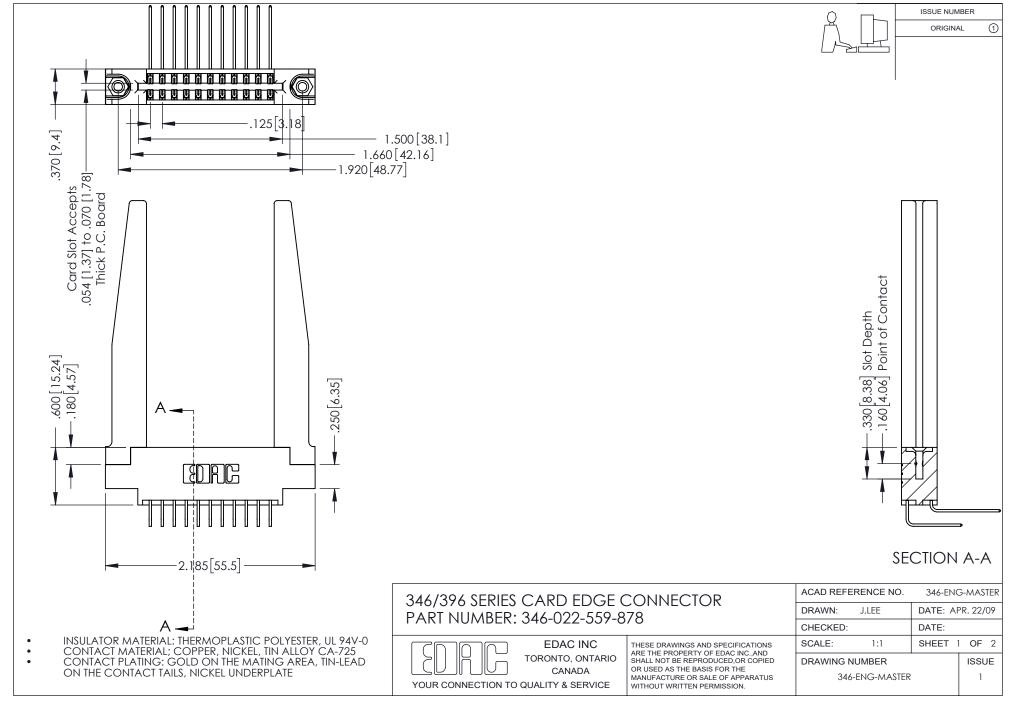

## **Contact Code 556**

INSULATOR MATERIAL: THERMOPLASTIC POLYESTER, UL 94V-0 CONTACT MATERIAL; COPPER, NICKEL, TIN ALLOY CA-725 CONTACT PLATING: GOLD ON THE MATING AREA, TIN-LEAD

ON THE CONTACT TAILS, NICKEL UNDERPLATE

## 346/396 SERIES CARD EDGE CONNECTOR CONTACT CODE 555,556,558,559,560 DIMENSIONS

YOUR CONNECTION TO QUALITY & SERVICE

**EDAC INC** TORONTO, ONTARIO CANADA

THESE DRAWINGS AND SPECIFICATIONS ARE THE PROPERTY OF EDAC INC.,AND SHALL NOT BE REPRODUCED, OR COPIED OR USED AS THE BASIS FOR THE MANUFACTURE OR SALE OF APPARATUS WITHOUT WRITTEN PERMISSION.