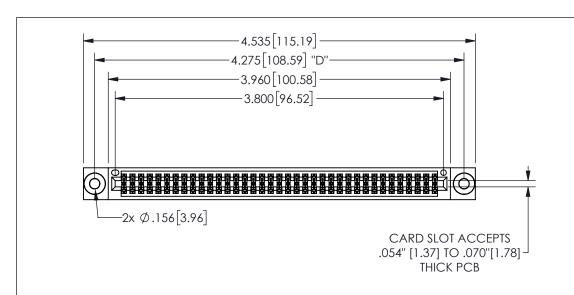

345/395 SERIES CARD EDGE CONNECTOR PART NUMBER: 345-074-542-203

YOUR CONNECTION TO QUALITY & SERVICE

**EDAC INC** TORONTO, ONTARIO CANADA

THESE DRAWINGS AND SPECIFICATIONS ARE THE PROPERTY OF EDAC INC.,AND SHALL NOT BE REPRODUCED,OR COPIED OR USED AS THE BASIS FOR THE MANUFACTURE OR SALE OF APPARATUS WITHOUT WRITTEN PERMISSION.

| ACAD REFERENCE NO.  | 345-ENG-MASTER   |
|---------------------|------------------|
| DRAWN: R.STA.MONICA | DATE:MAY.16/2017 |
| CHECKED:            | DATE:            |
| SCALE: NTS          | SHEET 1 OF 2     |
| DRAWING NUMBER      | ISSUE            |
| 345-ENG-MASTER      | 1                |