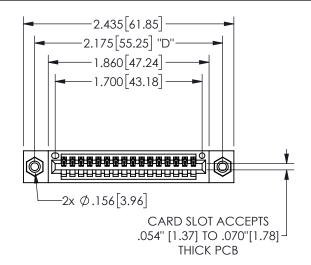

## 345/395 SERIES CARD EDGE CONNECTOR PART NUMBER: 345-016-523-108

YOUR CONNECTION TO QUALITY & SERVICE

**EDAC INC** TORONTO, ONTARIO CANADA

THESE DRAWINGS AND SPECIFICATIONS ARE THE PROPERTY OF EDAC INC.,AND SHALL NOT BE REPRODUCED, OR COPIED OR USED AS THE BASIS FOR THE MANUFACTURE OR SALE OF APPARATUS WITHOUT WRITTEN PERMISSION.

| 02011011717         |                  |
|---------------------|------------------|
| ACAD REFERENCE NO.  | 345-ENG-MASTER   |
| DRAWN: R.STA.MONICA | DATE:MAY.16/2017 |
| CHECKED:            | DATE:            |
| SCALE: NTS          | SHEET 1 OF 2     |
| DRAWING NUMBER      | ISSUE            |
| 345-ENG-MASTER      | 1                |