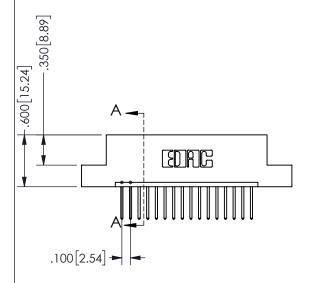

THIS IS A C.A.D. GENERATED DRAWING DO NOT MAKE MANUAL REVISIONS TO MASTER.

ISSUE NUMBER

ORIGINAL

1

**Contact Dimensions:** 523-P.C. Tail .025 Sq.(0.64 Sq.) - Tail LG=.390(9.91) .100 (2.54) Contact Spacing x .200 (5.08) Row Spacing