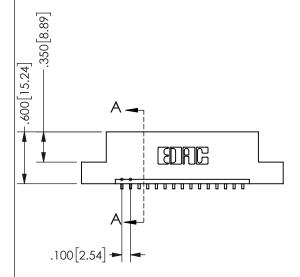

SECTION A-A

ISSUE NUMBER ORIGINAL

1

**Contact Code 558** 

Contact Code 559

**Contact Code 560** 

INSULATOR MATERIAL: THERMOPLASTIC POLYESTER, UL 94V-0

DAP MATERIAL AVAILABLE UPON REQUEST

CONTACT MATERIAL; COPPER ALLOY CONTACT PLATING: GOLD ON THE MATING AREA, TIN PLATING ON THE CONTACT TAILS, NICKEL UNDERPLATE

345/395 SERIES CARD EDGE CONNECTOR CONTACT CODE 555,556,558,559,560 DIMENSIONS