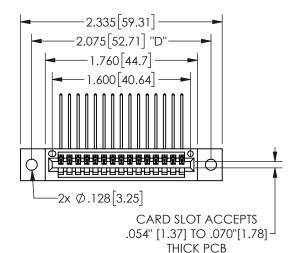

## 345/395 SERIES CARD EDGE CONNECTOR PART NUMBER: 345-015-559-102

YOUR CONNECTION TO QUALITY & SERVICE

**EDAC INC** TORONTO, ONTARIO CANADA

THESE DRAWINGS AND SPECIFICATIONS ARE THE PROPERTY OF EDAC INC.,AND SHALL NOT BE REPRODUCED, OR COPIED OR USED AS THE BASIS FOR THE MANUFACTURE OR SALE OF APPARATUS WITHOUT WRITTEN PERMISSION.

| ACAD REFERENCE NO.  | 345-ENG-MAS  | STER  |  |
|---------------------|--------------|-------|--|
| DRAWN: R.STA.MONICA | DATEMAY.16/2 | 2017  |  |
| CHECKED:            | DATE:        |       |  |
| SCALE: NTS          | SHEET 1 OF   | 2     |  |
| DRAWING NUMBER      | ISSI         | ISSUE |  |
| 345-ENG-MASTER      |              | 1     |  |
|                     |              |       |  |