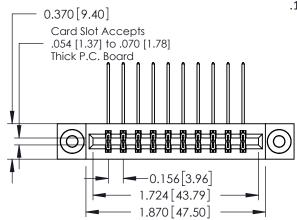

## **See Accompanying Pages for:**

- **Contact Bend Details**
- **Mounting Options**

| 337 / 387 Series Card Edge Connector |
|--------------------------------------|
| Part Number: 337-020-558-803         |