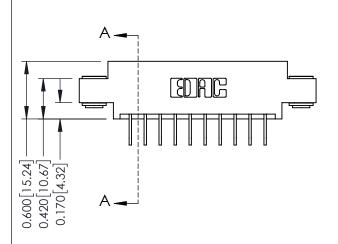

## **See Accompanying Pages for:**

- **Contact Bend Details**
- **Mounting Options**

| 337 / 387 Series Card Edge Connector |
|--------------------------------------|
| Part Number: 337-020-558-803         |