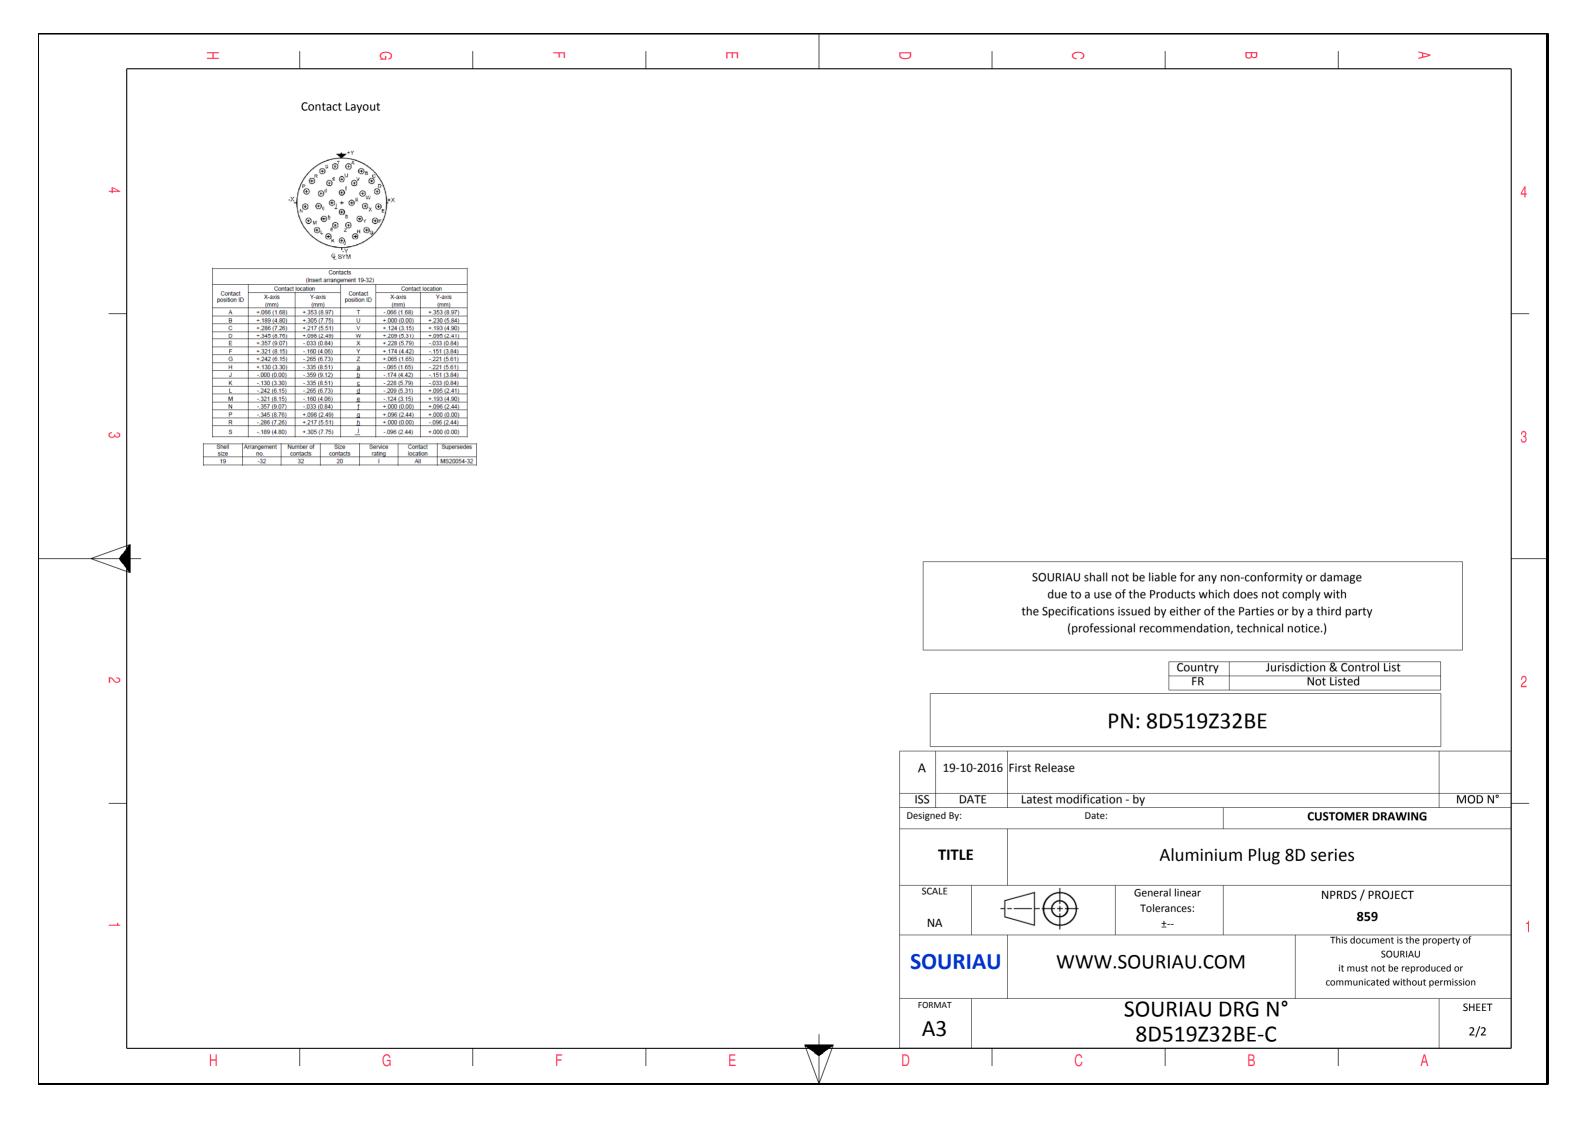

|                     | I G                                                                                                                                                                                                                  | г                                                                                                                                                                                                                                                                                                        | m                      |                                 | 0                             | σ                | A                            |   |
|---------------------|----------------------------------------------------------------------------------------------------------------------------------------------------------------------------------------------------------------------|----------------------------------------------------------------------------------------------------------------------------------------------------------------------------------------------------------------------------------------------------------------------------------------------------------|------------------------|---------------------------------|-------------------------------|------------------|------------------------------|---|
| 4                   | Z                                                                                                                                                                                                                    | ØS                                                                                                                                                                                                                                                                                                       |                        |                                 |                               |                  |                              | 4 |
| ω                   |                                                                                                                                                                                                                      |                                                                                                                                                                                                                                                                                                          |                        |                                 | LAYOUT SHOWN AS               | EXAMPLE          |                              | 3 |
|                     |                                                                                                                                                                                                                      | Keying Shown as exa                                                                                                                                                                                                                                                                                      | ample                  |                                 |                               |                  |                              |   |
|                     | CHARACTERISTICS                                                                                                                                                                                                      |                                                                                                                                                                                                                                                                                                          | Connector dimension    |                                 |                               |                  |                              |   |
| $ \longrightarrow $ | -Standard : Based on MIL-DTL-38999 Series III                                                                                                                                                                        |                                                                                                                                                                                                                                                                                                          | DimNominalØS38.5 Max   | [                               |                               |                  | ]                            |   |
| N                   | -Shell Material : Aluminium   -Shell Plating : Black Zinc Nickel   -Insulator : Thermoplastic   -Contacts : Copper Alloy   -Seals & Grommet : Silicon Elastomer   -Contact Plating : Gold over copper Alloy 0.8μm mi | SOURIAU shall not be liable for any non-conformity or damage   due to a use of the Products which does not comply with   the Specifications issued by either of the Parties or by a third party   (professional recommendation, technical notice.)   Country Jurisdiction & Control List   FR Not Listed |                        |                                 |                               | 2                |                              |   |
|                     | -Durability : 500 Mating cycles<br>-Delivered with Souriau contacts and Accessories                                                                                                                                  |                                                                                                                                                                                                                                                                                                          |                        |                                 | PN: 8D519Z32BE                |                  |                              |   |
|                     | -Temperature Range : -65°C to +175°C                                                                                                                                                                                 |                                                                                                                                                                                                                                                                                                          |                        | A 19-10-2016                    | First Release                 |                  |                              |   |
|                     | -Salt Spray : 500 hours                                                                                                                                                                                              |                                                                                                                                                                                                                                                                                                          |                        | ISS DATE                        | Latest modification - by      |                  | MOD N                        |   |
|                     | -Mass : 50.38 g ± 10%                                                                                                                                                                                                |                                                                                                                                                                                                                                                                                                          |                        | Designed By:                    | Date:                         | CUST             | OMER DRAWING                 |   |
|                     |                                                                                                                                                                                                                      |                                                                                                                                                                                                                                                                                                          |                        | TITLE                           | Alumi                         | nium Plug 8D ser | ies                          |   |
|                     | BASIC SERIES: 8D 5 -<br>SHELL TYPE : Plug with RFI Shielding                                                                                                                                                         | 19 Z 32 B E                                                                                                                                                                                                                                                                                              |                        | SCALE<br>NA                     | General linear<br>Tolerances: |                  | PRDS / PROJECT<br><b>859</b> |   |
|                     | CONTACT TYPE : Standard Crimp Contact ORIENTATION : E                                                                                                                                                                |                                                                                                                                                                                                                                                                                                          |                        | SOURIAU                         | SOURIAU WWW.SOURIAU.COM       |                  |                              |   |
|                     | SHELL SIZE : 19 CONTACT TYPE : SOCKET(500 Matings)                                                                                                                                                                   |                                                                                                                                                                                                                                                                                                          |                        | communicated without permission |                               |                  |                              |   |
|                     | PLATING : Z = Black Zinc Nickel                                                                                                                                                                                      |                                                                                                                                                                                                                                                                                                          | CONTACT LAYOUT : 19-32 | FORMAT                          |                               | J DRG N°         | SHEET                        |   |
| l                   |                                                                                                                                                                                                                      |                                                                                                                                                                                                                                                                                                          | 7                      | A3                              |                               | Z32BE-C          | 1/2                          |   |
|                     | H G                                                                                                                                                                                                                  | F                                                                                                                                                                                                                                                                                                        | E \T                   | D                               | C                             | В                | A                            |   |