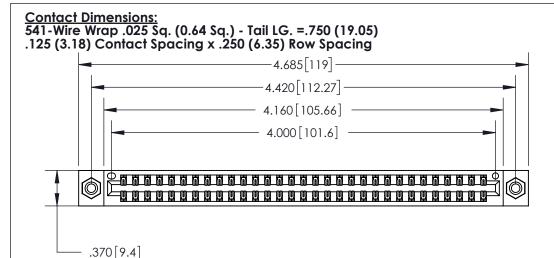

THIS IS A C.A.D. GENERATED DRAWING DO NOT MAKE MANUAL REVISIONS TO MASTER.

ISSUE NUMBER

ORIGINAL

Card Slot Accepts .054 [1.37] to .070 [1.78] Thick P.C. Board .330 [8.38] Card Slot .160 [4.07] Point of Contact

EDRG .600 [15.24]

INSULATOR MATERIAL: THERMOPLASTIC POLYESTER, UL 94V-0 CONTACT MATERIAL; COPPER, NICKEL, TIN ALLOY CA-725 CONTACT PLATING: GOLD ON THE MATING AREA, TIN-LEAD ON THE CONTACT TAILS, NICKEL UNDERPLATE

846/896 SERIES HIGH TEMP CARD EDGE CONNECTOR PART NUMBER: 896-062-541-808

YOUR CONNECTION TO QUALITY & SERVICE

**EDAC INC** TORONTO, ONTARIO CANADA

THESE DRAWINGS AND SPECIFICATIONS ARE THE PROPERTY OF EDAC INC.,AND SHALL NOT BE REPRODUCED, OR COPIED OR USED AS THE BASIS FOR THE MANUFACTURE OR SALE OF APPARATUS WITHOUT WRITTEN PERMISSION.

| ACAD REFERENCE NO. | 846-ENG-MASTER   |  |
|--------------------|------------------|--|
| DRAWN: J.LEE       | DATE: APR. 22/09 |  |
| CHECKED:           | DATE:            |  |
| SCALE: 1:1         | SHEET 1 OF 2     |  |
| DRAWING NUMBER     | ISSUE            |  |
| 846-ENG-MASTER     | 1                |  |