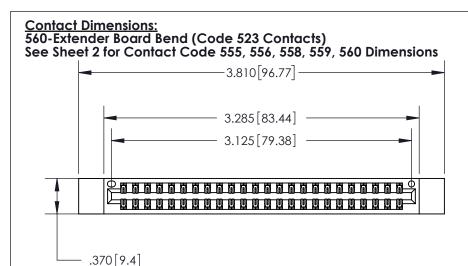

846/896 SERIES HIGH TEMP CARD EDGE CONNECTOR PART NUMBER: 896-048-560-812

YOUR CONNECTION TO QUALITY & SERVICE

**EDAC INC** TORONTO, ONTARIO CANADA

THESE DRAWINGS AND SPECIFICATIONS ARE THE PROPERTY OF EDAC INC.,AND SHALL NOT BE REPRODUCED, OR COPIED OR USED AS THE BASIS FOR THE MANUFACTURE OR SALE OF APPARATUS WITHOUT WRITTEN PERMISSION.

ISSUE NUMBER ORIGINAL

.330 [8.38] Card Slot .160 [4.07] Point of Contact -

Card Slot Accepts .054 [1.37] to .070 [1.78] Thick P.C. Board

INSULATOR MATERIAL: THERMOPLASTIC POLYESTER, UL 94V-0 CONTACT MATERIAL; COPPER, NICKEL, TIN ALLOY CA-725 CONTACT PLATING: GOLD ON THE MATING AREA, TIN-LEAD ON THE CONTACT TAILS, NICKEL UNDERPLATE