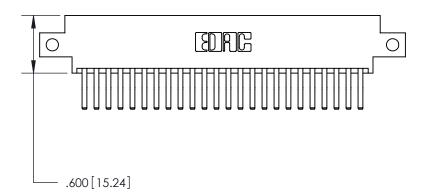

THIS IS A C.A.D. GENERATED DRAWING DO NOT MAKE MANUAL REVISIONS TO MASTER.

ISSUE NUMBER

.165[4.19]

.375 [9.54]

ORIGINAL

1

.060 [1.52] .125(3.18) to .210(5.33) **Outside Tails** .125(3.18) to .210(5.33) **Outside Tails** 