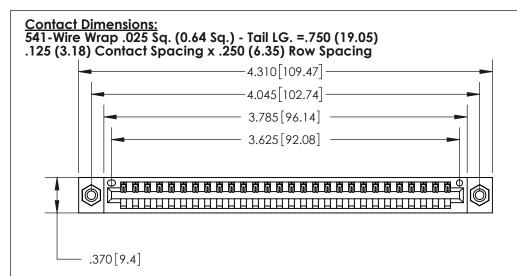

THIS IS A C.A.D. GENERATED DRAWING DO NOT MAKE MANUAL REVISIONS TO MASTER.

ISSUE NUMBER

ORIGINAL

Card Slot Accepts .054 [1.37] to .070 [1.78] Thick P.C. Board .330 [8.38] Card Slot .160 [4.07] Point of Contact -

INSULATOR MATERIAL: THERMOPLASTIC POLYESTER, UL 94V-0 CONTACT MATERIAL; COPPER, NICKEL, TIN ALLOY CA-725

CONTACT PLATING: GOLD ON THE MATING AREA, TIN-LEAD ON THE CONTACT TAILS, NICKEL UNDERPLATE

846/896 SERIES HIGH TEMP CARD EDGE CONNECTOR PART NUMBER: 896-028-541-108