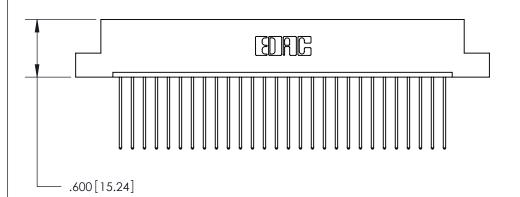

THIS IS A C.A.D. GENERATED DRAWING DO NOT MAKE MANUAL REVISIONS TO MASTER.

ISSUE NUMBER

.165[4.19]

.375 [9.54]

ORIGINAL

1

.060 [1.52] .125(3.18) to .210(5.33) **Outside Tails** .125(3.18) to .210(5.33) **Outside Tails** 

**Contact Code 560** 

INSULATOR MATERIAL: THERMOPLASTIC POLYESTER, UL 94V-0 CONTACT MATERIAL; COPPER, NICKEL, TIN ALLOY CA-725 CONTACT PLATING: GOLD ON THE MATING AREA, TIN-LEAD ON THE CONTACT TAILS, NICKEL UNDERPLATE

**Contact Code 558** 

## 846/896 SERIES HIGH TEMP CARD EDGE CONNECTOR CONTACT CODE 555,556,558,559,560 DIMENSIONS

.150 [3.81]

YOUR CONNECTION TO QUALITY & SERVICE

**Contact Code 559** 

**EDAC INC** TORONTO, ONTARIO CANADA

THESE DRAWINGS AND SPECIFICATIONS ARE THE PROPERTY OF EDAC INC.,AND SHALL NOT BE REPRODUCED, OR COPIED OR USED AS THE BASIS FOR THE MANUFACTURE OR SALE OF APPARATUS WITHOUT WRITTEN PERMISSION.