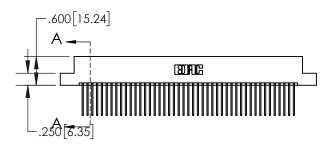

| .330[8.38]<br>CARD SLOT |                                   |  |  |
|-------------------------|-----------------------------------|--|--|
| -                       | .370[9.40]                        |  |  |
|                         | SECTION A-A                       |  |  |
| <u> </u>                |                                   |  |  |
| .150 [3.81]             | .160[4.06]<br>POINT OF<br>CONTACT |  |  |
| <u></u>                 | <b>-</b> .200[5.08]               |  |  |