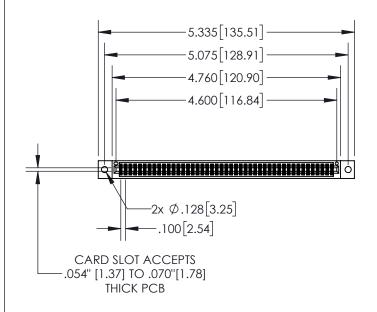

Contact Dimensions:

542-Wire Wrap .025 Sq.(0.64 Sq.) - Tail LG=.645(16.38) .100 (2.54) Contact Spacing x .200 (5.08) Row Spacing

- 845/895 SERIES HIGH TEMP CARD EDGE CONNECTOR PART NUMBER: 895-090-542-202
- EDAC INC
  TORONTO, ONTARIO
  CANADA
  YOUR CONNECTION TO QUALITY & SERVICE