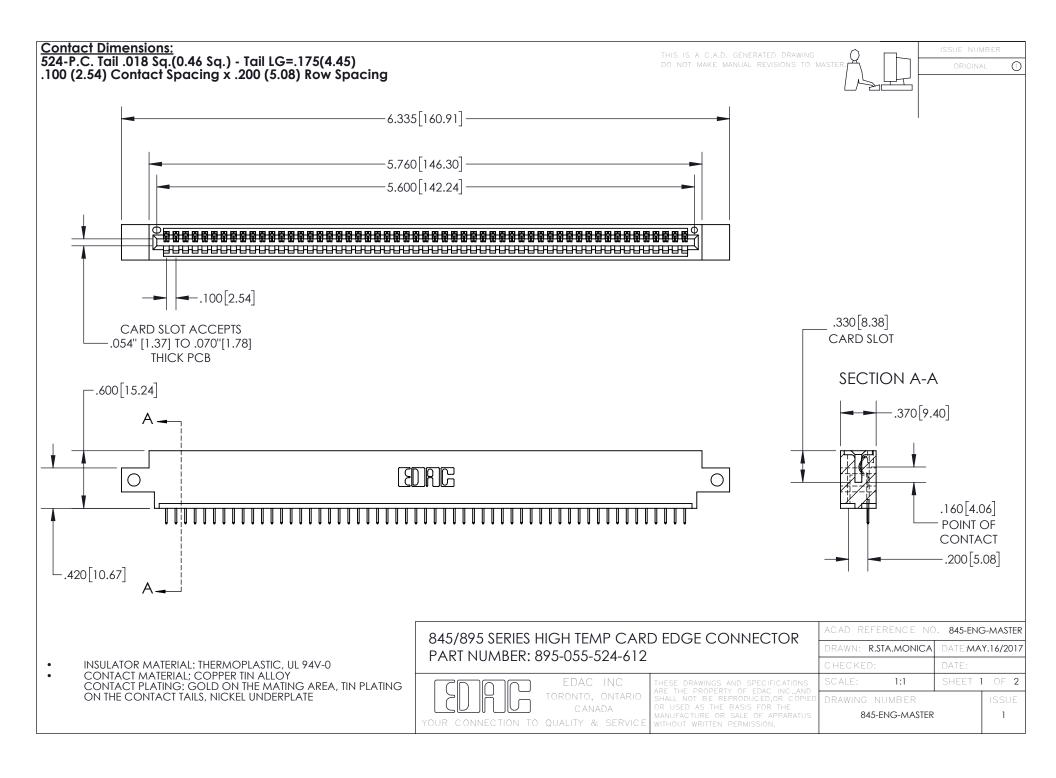

INSULATOR MATERIAL: THERMOPLASTIC POLYESTER, UL 94V-0 DAP MATERIAL AVAILABLE UPON REQUEST

**Contact Code 558** 

CONTACT MATERIAL; COPPER ALLOY CONTACT PLATING: GOLD ON THE MATING AREA, TIN PLATING ON THE CONTACT TAILS, NICKEL UNDERPLATE

## 845/895 SERIES HIGH TEMP CARD EDGE CONNECTOR CONTACT CODE 555,556,558,559,560 DIMENSIONS

YOUR CONNECTION TO QUALITY & SERVICE

Contact Code 559

|   | ACAD REFERENCE NO. 845-ENG-MASTER |                  |  |
|---|-----------------------------------|------------------|--|
|   | DRAWN: R.STA.MONICA               | DATE:MAY.16/2017 |  |
|   | CHECKED:                          | DATE:            |  |
|   | SCALE: 1:1                        | SHEET 2 OF 2     |  |
| D | DRAWING NUMBER                    | ISSUE            |  |

Contact Code 560

845-ENG-MASTER