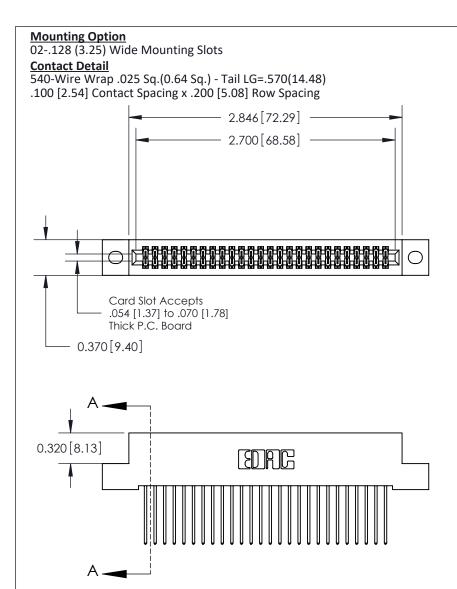

THIS IS A C.A.D. GENERATED DRAWING DO NOT MAKE MANUAL REVISIONS TO MASTER

ISSUE NUMBER

ORIGINAL

1

| 842/892 Series High Temp Card Edge Co<br>Mounting Options  | DRAWN: J.LEE DATE: OCT. 06/09  CHECKED: DATE: |
|------------------------------------------------------------|-----------------------------------------------|
| EDAC INC THESE DRAWINGS AND S ARE THE PROPERTY OF          |                                               |
|                                                            | DUCED,OR COPIED DRAWING NUMBER ISSUE          |
| YOUR CONNECTION TO QUALITY & SERVICE WITHOUT WRITTEN PERMI |                                               |