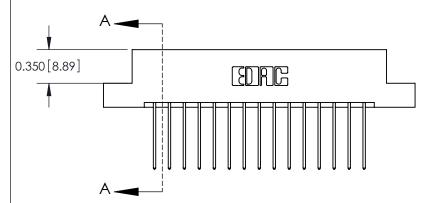

## **Contact Detail**

542-Wire Wrap .025 Sq.(0.64 Sq.) - Tail LG=.645(16.38)

.156 [3.96] Contact Spacing x .200 [5.08] Row Spacing

THIS IS A C.A.D. GENERATED DRAWING DO NOT MAKE MANUAL REVISIONS TO MASTER.