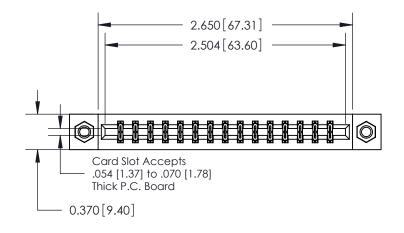

## **Contact Detail**

542-Wire Wrap .025 Sq.(0.64 Sq.) - Tail LG=.645(16.38)

.156 [3.96] Contact Spacing x .200 [5.08] Row Spacing

THIS IS A C.A.D. GENERATED DRAWING DO NOT MAKE MANUAL REVISIONS TO MASTER.