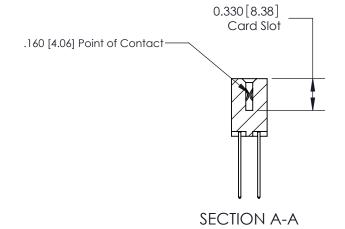

ISSUE NUMBER

ORIGINAL

1

|                     | 837/887 Series High Temp Card Edge Connector |                                                                                                                                                              | ACAD REFERENCE | NO. 837 EN       | 837 ENG MASTER |  |
|---------------------|----------------------------------------------|--------------------------------------------------------------------------------------------------------------------------------------------------------------|----------------|------------------|----------------|--|
| Contact Bend Detail |                                              | DRAWN: J.LEE                                                                                                                                                 | DATE: OC       | DATE: OCT. 06/09 |                |  |
|                     | Confact Bend Defail                          |                                                                                                                                                              | CHECKED:       | DATE:            |                |  |
|                     | EDAC INC THE                                 | TORONTO, ONTARIO CANADA  ARE THE PROPERTY OF EDAC INC., AND SHALL NOT BE REPRODUCED, OR COPIED OR USED AS THE BASIS FOR THE MANUFACTURE OR SALE OF APPARATUS | SCALE: NTS     | SHEET            | 2 <b>OF</b> 2  |  |
|                     | TORONTO, ONTARIO                             |                                                                                                                                                              | DRAWING NUMBER |                  | ISSUE          |  |
|                     | YOUR CONNECTION TO QUALITY & SERVICE         |                                                                                                                                                              | 837 Assembly   |                  | 1              |  |