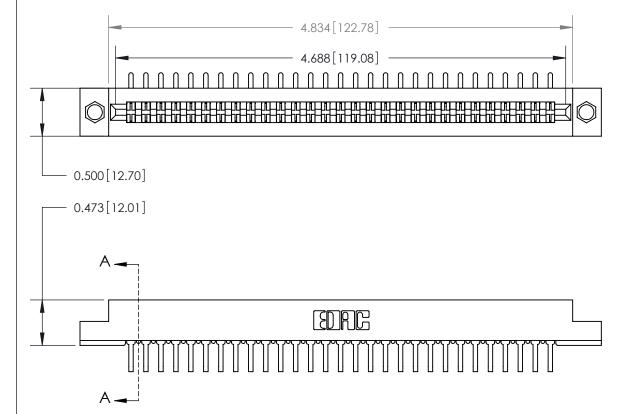

**Contact Bend Details** 

807/857 Series High Temp Card Edge Connector Part Number: 857-058-558-204

| ACAD REFERENCE NO. 807 ENG MASTER |                  |
|-----------------------------------|------------------|
| DRAWN: J.LEE                      | DATE: AUG. 11/09 |
| CHECKED:                          | DATE:            |
| SCALE: NTS                        | SHEET 1 OF 2     |
| DRAWING NUMBER                    | ISSUE            |

807 Assembly