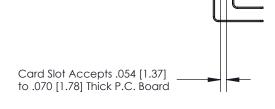

## **Contact Detail**

90 Degree Bend (Code 522 and 540 Contacts)

.156 [3.96] Contact Spacing x .200 [5.08] Row Spacing

**SECTION A-A** 

.095 [2.41] Point of Contact (Measured from bottom of Card Slot)

**See Accompanying Page for:** 