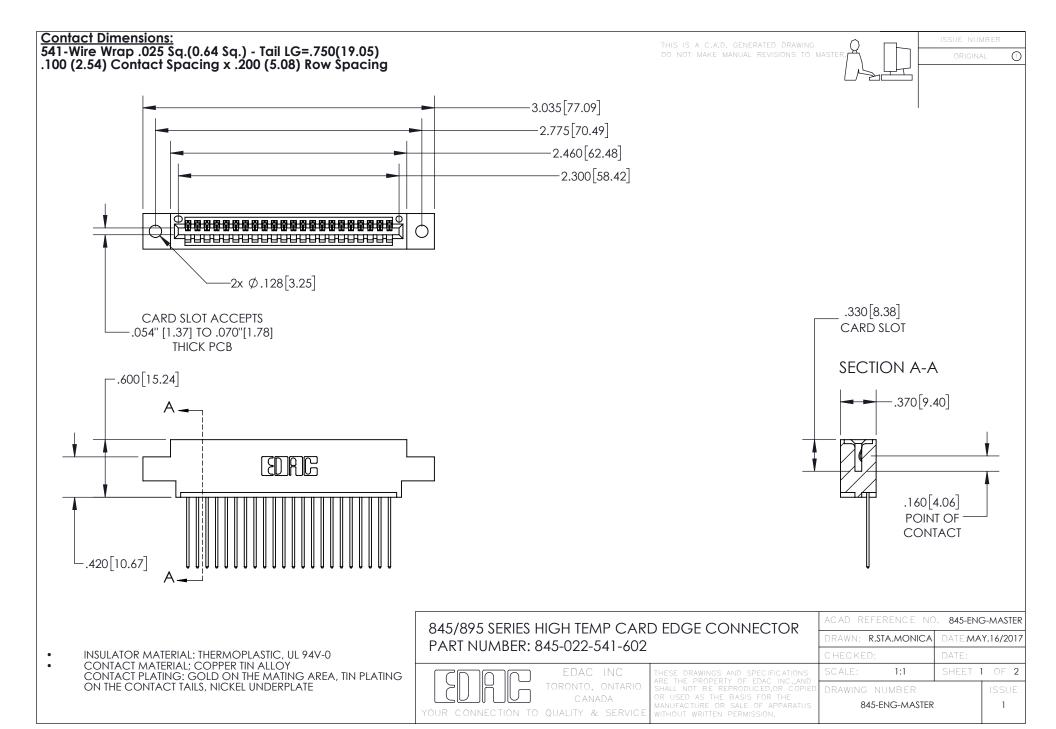

## 845/895 SERIES HIGH TEMP CARD EDGE CONNECTOR CONTACT CODE 555,556,558,559,560 DIMENSIONS

YOUR CONNECTION TO QUALITY & SERVICE

|   | ACAD REFERENCE NO. 845-ENG-MASTER |                  |
|---|-----------------------------------|------------------|
|   | DRAWN: R.STA.MONICA               | DATE:MAY.16/2017 |
|   | CHECKED:                          | DATE:            |
| D | SCALE: 1:1                        | SHEET 2 OF 2     |
|   | DRAWING NUMBER                    | ISSUE            |