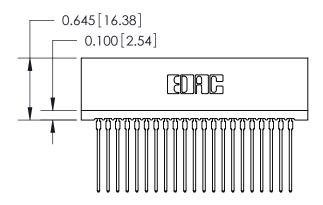

THIS IS A C.A.D. GENERATED DRAWING DO NOT MAKE MANUAL REVISIONS TO MASTER.

ISSUE NUMBER

ORIGINAL

Contact Information
541-Wire Wrap, Regular Point - Tail LG.=.750(19.05)
.100" (2.54mm) Contact Spacing x .200" (5.08mm) Row Spacing