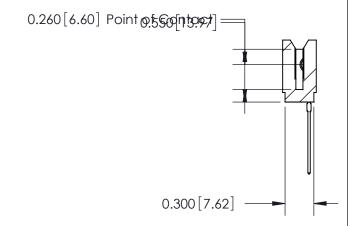

THIS IS A C.A.D. GENERATED DRAWING DO NOT MAKE MANUAL REVISIONS TO MASTER.

ISSUE NUMBER

ORIGINAL

Contact Information
541-Wire Wrap, Regular Point - Tail LG.=.750(19.05)
.100" (2.54mm) Contact Spacing x .200" (5.08mm) Row Spacing