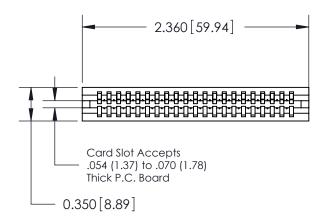

THIS IS A C.A.D. GENERATED DRAWING DO NOT MAKE MANUAL REVISIONS TO MASTER.

ISSUE NUMBER

ORIGINAL

Contact Information
541-Wire Wrap, Regular Point - Tail LG.=.750(19.05)
.100" (2.54mm) Contact Spacing x .200" (5.08mm) Row Spacing