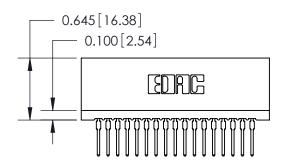

THIS IS A C.A.D. GENERATED DRAWING DO NOT MAKE MANUAL REVISIONS TO MASTER.

ISSUE NUMBER

ORIGINAL

Contact Information
522-P.C. Tail, Regular Point - Tail LG.=.375(9.53)
.100" (2.54mm) Contact Spacing x .200" (5.08mm) Row Spacing