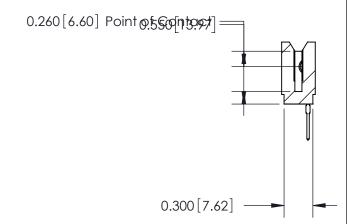

THIS IS A C.A.D. GENERATED DRAWING DO NOT MAKE MANUAL REVISIONS TO MASTER.

ISSUE NUMBER

ORIGINAL

Contact Information
522-P.C. Tail, Regular Point - Tail LG.=.375(9.53)
.100" (2.54mm) Contact Spacing x .200" (5.08mm) Row Spacing