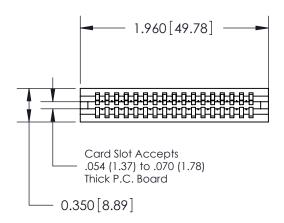

THIS IS A C.A.D. GENERATED DRAWING DO NOT MAKE MANUAL REVISIONS TO MASTER.

ISSUE NUMBER

ORIGINAL

Contact Information
522-P.C. Tail, Regular Point - Tail LG.=.375(9.53)
.100" (2.54mm) Contact Spacing x .200" (5.08mm) Row Spacing