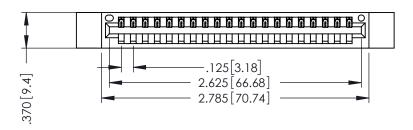

## 346/396 SERIES CARD EDGE CONNECTOR CONTACT CODE 555,556,558,559,560 DIMENSIONS

YOUR CONNECTION TO QUALITY & SERVICE

**EDAC INC** TORONTO, ONTARIO CANADA

THESE DRAWINGS AND SPECIFICATIONS ARE THE PROPERTY OF EDAC INC.,AND SHALL NOT BE REPRODUCED, OR COPIED OR USED AS THE BASIS FOR THE MANUFACTURE OR SALE OF APPARATUS WITHOUT WRITTEN PERMISSION.

INSULATOR MATERIAL: THERMOPLASTIC POLYESTER, UL 94V-0 CONTACT MATERIAL; COPPER, NICKEL, TIN ALLOY CA-725 CONTACT PLATING: GOLD ON THE MATING AREA, TIN-LEAD ON THE CONTACT TAILS, NICKEL UNDERPLATE

ISSUE NUMBER ORIGINAL 1