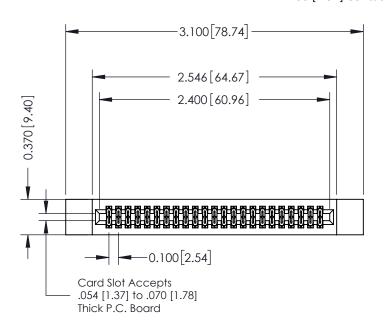

## **Contact Detail**

520-P.C. Tail .030x.018(0.76x0.46) - Tail LG=.185(4.70) .100 [2.54] Contact Spacing x .200 [5.08] Row Spacing

## 0.240 [6.10] Point of Contact 0.410[10.41] **SECTION A-A**