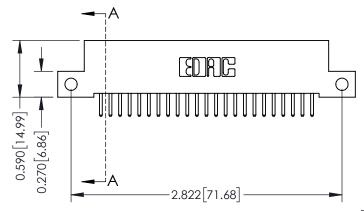

## **Mounting Option**

12-.128 (3.25) Dia. Side Mounting Holes

## **Contact Detail**

520-P.C. Tail .030x.018(0.76x0.46) - Tail LG=.185(4.70) .100 [2.54] Contact Spacing x .200 [5.08] Row Spacing





## 0.240 [6.10] Point of Contact 0.410[10.41] **SECTION A-A**

## **See Accompanying Pages for:**

- **Contact Bend Details**
- **Mounting Options**

| 342 / 392 Card Edge Connector |
|-------------------------------|
| Part Number: 392-046-520-212  |



WITHOUT WRITTEN PERMISSION.

| ACAD REFERENCE NO. 342 ENG MASTER |                  |  |  |  |  |
|-----------------------------------|------------------|--|--|--|--|
| DRAWN: J.LEE                      | DATE: OCT. 06/09 |  |  |  |  |
| CHECKED:                          | DATE:            |  |  |  |  |
| SCALE: NTS                        | SHEET 1 OF 3     |  |  |  |  |
| DRAWING NUMBER                    | ISSUE            |  |  |  |  |

342 Assembly

THIS IS A C.A.D. GENERATED DRAWING DO NOT MAKE MANUAL REVISIONS TO MASTER. ISSUE NUMB