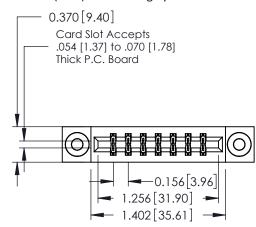

ISSUE NUMBER ORIGINAL

1

0.160 [4.06] Point of Contact Card Slot

0.330[8.38]

**See Accompanying Pages for:** 

- **Contact Bend Details**
- **Mounting Options**

| 337 / 387 Series Card Edge Connector |
|--------------------------------------|
| Part Number: 387-014-560-203         |