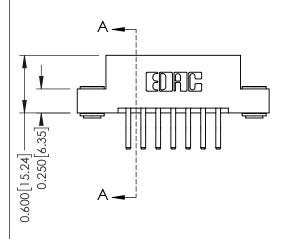

**Mounting Option** 

03-.116 (2.95) I.D. Floating Eyelets

**Contact Detail** 

560-Extender Board Bend (Code 523 Contacts) .156 [3.96] Contact Spacing x .200 [5.08] Row Spacing

THIS IS A C.A.D. GENERATED DRAWING DO NOT MAKE MANUAL REVISIONS TO MASTER.