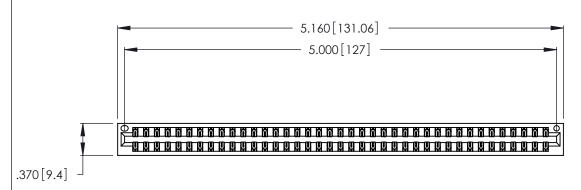

<u>Contact Dimensions:</u>
526-P.C. Tail .018 Sq. (0.46 Sq.) - Tail LG. =.350 (8.89)
.125 (3.18) Contact Spacing x .250 (6.35) Row Spacing

THIS IS A C.A.D. GENERATED DRAWING DO NOT MAKE MANUAL REVISIONS TO MASTER.

- INSULATOR MATERIAL: THERMOPLASTIC POLYESTER, UL 94V-0 CONTACT MATERIAL; COPPER, NICKEL, TIN ALLOY CA-725
- CONTACT PLATING: GOLD ON THE MATING AREA, TIN-LEAD ON THE CONTACT TAILS, NICKEL UNDERPLATE

346/396 SERIES CARD EDGE CONNECTOR PART NUMBER: 346-078-526-201