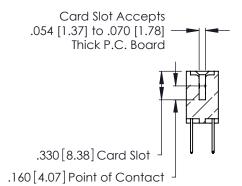

Contact Code 560

INSULATOR MATERIAL: THERMOPLASTIC POLYESTER, UL 94V-0 CONTACT MATERIAL; COPPER, NICKEL, TIN ALLOY CA-725 CONTACT PLATING: GOLD ON THE MATING AREA, TIN-LEAD ON THE CONTACT TAILS, NICKEL UNDERPLATE