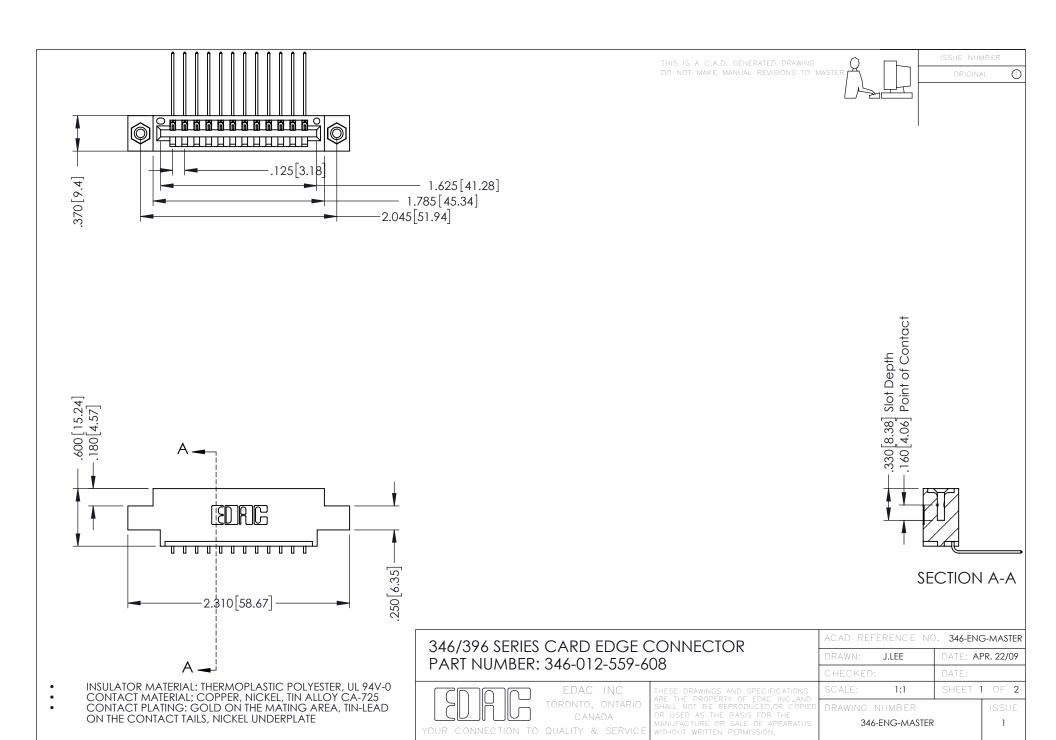

**Contact Code 555** 

**Contact Code 556** 

INSULATOR MATERIAL: THERMOPLASTIC POLYESTER, UL 94V-0 CONTACT MATERIAL; COPPER, NICKEL, TIN ALLOY CA-725

CONTACT PLATING: GOLD ON THE MATING AREA, TIN-LEAD ON THE CONTACT TAILS, NICKEL UNDERPLATE

## 346/396 SERIES CARD EDGE CONNECTOR CONTACT CODE 555,556,558,559,560 DIMENSIONS

YOUR CONNECTION TO QUALITY & SERVICE

|   | ACAD REFERENCE NO. 346-ENG-MASTER |                  |
|---|-----------------------------------|------------------|
|   | DRAWN: J.LEE                      | DATE: APR. 22/09 |
|   | CHECKED:                          | DATE:            |
|   | SCALE: 1:1                        | SHEET 2 OF 2     |
| D | DRAWING NUMBER                    | ISSUE            |