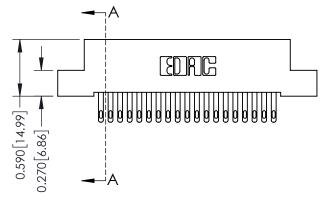

## **Contact Detail**

500-Wire Hole .050x.025(1.27x0.64) - Tail LG=.270(6.86) .100 [2.54] Contact Spacing x .200 [5.08] Row Spacing

## 0.240 [6.10] Point of Contact 0.410[10.41] **SECTION A-A**