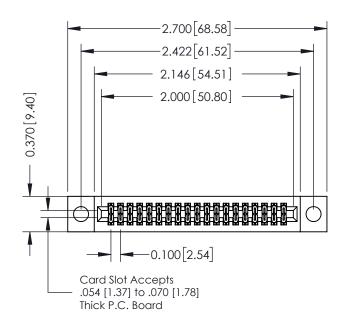

## **See Accompanying Pages for:**

- **Contact Bend Details**
- **Mounting Options**

| 342 / 392 Card Edge Connector |
|-------------------------------|
| Part Number: 342-038-500-204  |

342 ENG MASTER J.LEE DATE: OCT. 06/09 SHEET 1 OF 3 NTS