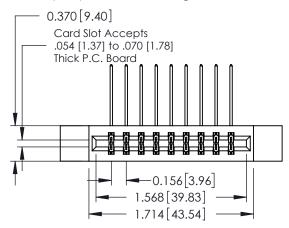

ISSUE NUMBER

ORIGINAL

1

**See Accompanying Pages for:** 

- **Contact Bend Details**
- **Mounting Options**

| 337 / 387 Series Card Edge Connector |
|--------------------------------------|
| Part Number: 337-018-559-212         |