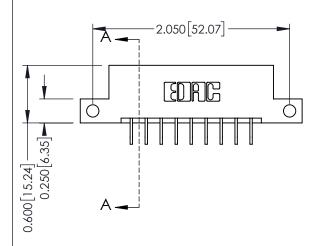

**Mounting Option** 

12-.128 (3.25) Dia. Side Mounting Holes

**Contact Detail** 

559-90 Degree Bend (Code 541 Contacts) .156 [3.96] Contact Spacing x .200 [5.08] Row Spacing THIS IS A C.A.D. GENERATED DRAWING DO NOT MAKE MANUAL REVISIONS TO MASTER.