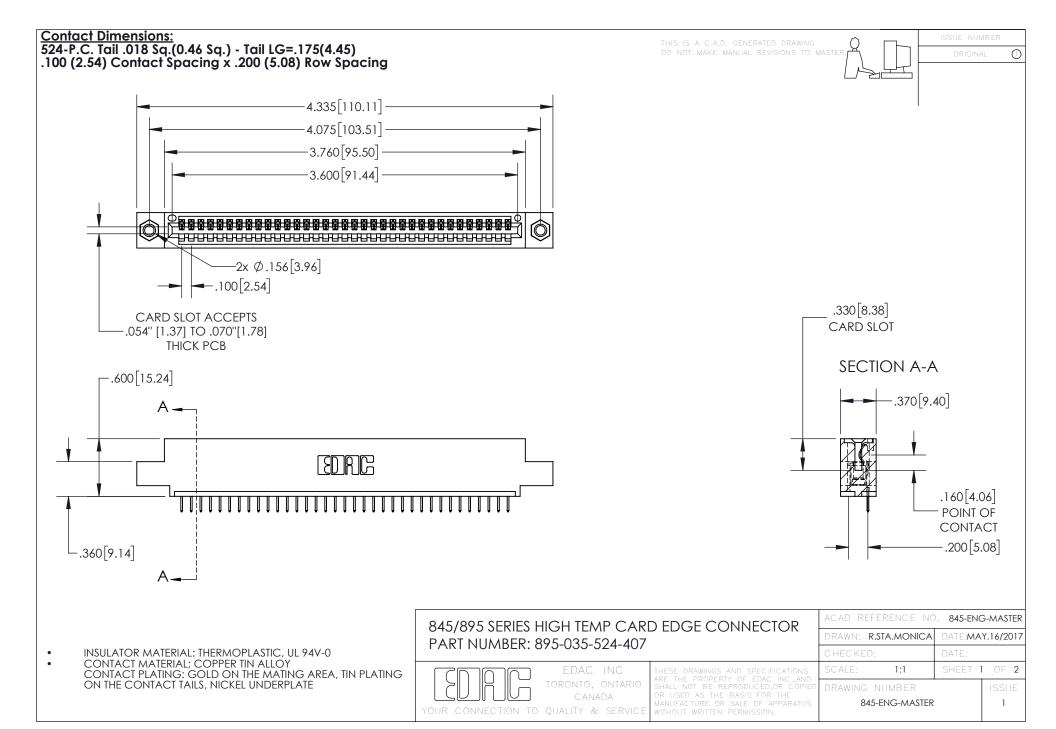

INSULATOR MATERIAL: THERMOPLASTIC POLYESTER, UL 94V-0 DAP MATERIAL AVAILABLE UPON REQUEST

**Contact Code 558** 

CONTACT MATERIAL; COPPER ALLOY CONTACT PLATING: GOLD ON THE MATING AREA, TIN PLATING ON THE CONTACT TAILS, NICKEL UNDERPLATE

## 845/895 SERIES HIGH TEMP CARD EDGE CONNECTOR CONTACT CODE 555,556,558,559,560 DIMENSIONS

YOUR CONNECTION TO QUALITY & SERVICE

Contact Code 559

|   | ACAD REFERENCE NO. 845-ENG-MASTER |                  |  |
|---|-----------------------------------|------------------|--|
|   | DRAWN: R.STA.MONICA               | DATE:MAY.16/2017 |  |
|   | CHECKED:                          | DATE:            |  |
|   | SCALE: 1:1                        | SHEET 2 OF 2     |  |
| D | DRAWING NUMBER                    | ISSUE            |  |

Contact Code 560