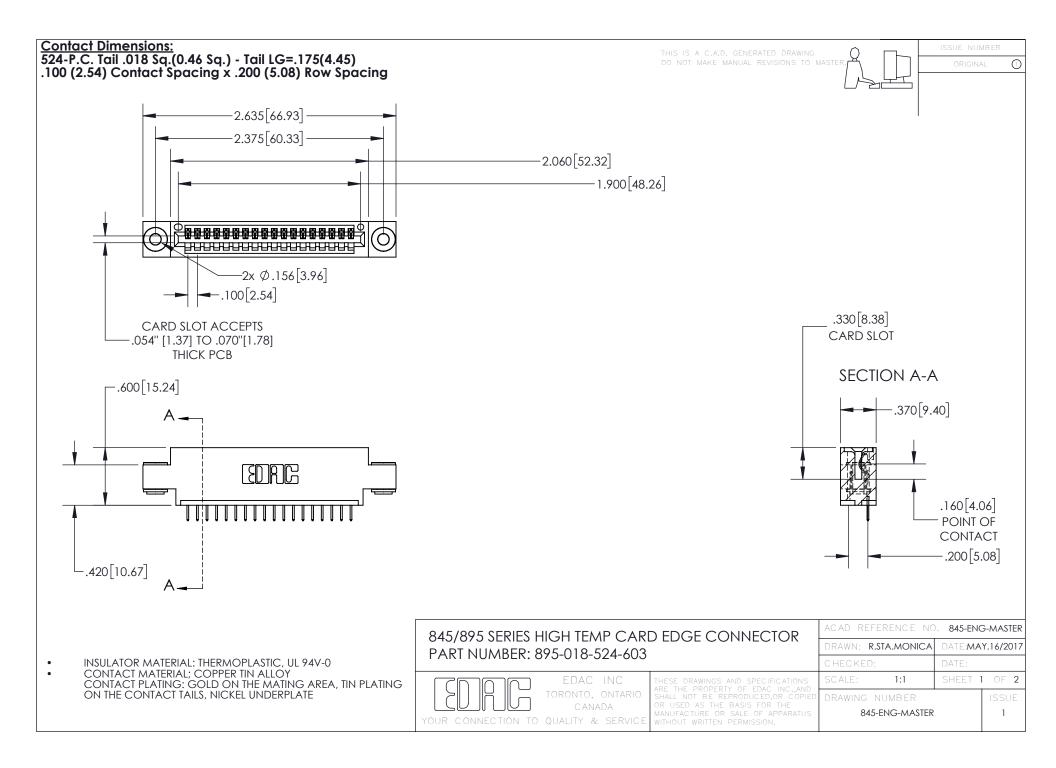

INSULATOR MATERIAL: THERMOPLASTIC POLYESTER, UL 94V-0 DAP MATERIAL AVAILABLE UPON REQUEST

**Contact Code 558** 

CONTACT MATERIAL; COPPER ALLOY CONTACT PLATING: GOLD ON THE MATING AREA, TIN PLATING ON THE CONTACT TAILS, NICKEL UNDERPLATE