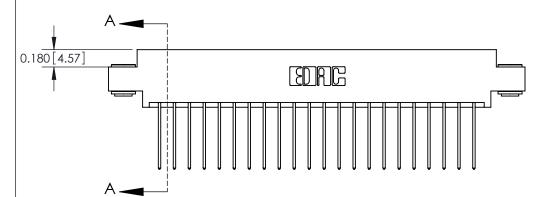

## **Contact Detail**

542-Wire Wrap .025 Sq.(0.64 Sq.) - Tail LG=.645(16.38)

.156 [3.96] Contact Spacing x .200 [5.08] Row Spacing

THIS IS A C.A.D. GENERATED DRAWING DO NOT MAKE MANUAL REVISIONS TO MASTER.