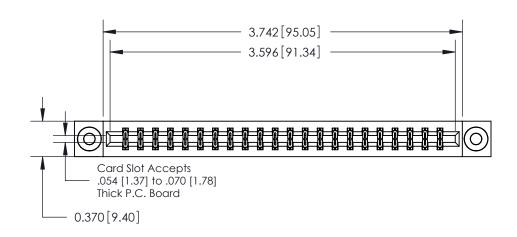

## **Contact Detail**

542-Wire Wrap .025 Sq.(0.64 Sq.) - Tail LG=.645(16.38)

.156 [3.96] Contact Spacing x .200 [5.08] Row Spacing

THIS IS A C.A.D. GENERATED DRAWING DO NOT MAKE MANUAL REVISIONS TO MASTER.