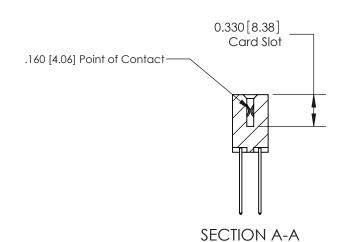

## **Contact Detail**

542-Wire Wrap .025 Sq.(0.64 Sq.) - Tail LG=.645(16.38)

.156 [3.96] Contact Spacing x .200 [5.08] Row Spacing

THIS IS A C.A.D. GENERATED DRAWING DO NOT MAKE MANUAL REVISIONS TO MASTER.