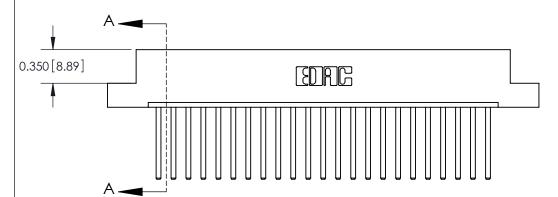

## **Contact Detail**

544-Wire Wrap .050x.025(1.27x0.64) - Tail LG=.750(19.05)

.156 [3.96] Contact Spacing x .200 [5.08] Row Spacing

THIS IS A C.A.D. GENERATED DRAWING DO NOT MAKE MANUAL REVISIONS TO MASTER.

ISSUE NUMBER

ORIGINAL

837/887 Series High Temp Card Edge Connector Part Number: 887-023-544-107

**See Accompanying Pages for: Contact Bend Details** 

YOUR CONNECTION TO QUALITY & SERVICE

**EDAC INC** TORONTO, ONTARIO CANADA