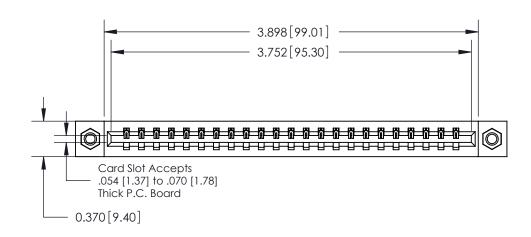

## **Contact Detail**

544-Wire Wrap .050x.025(1.27x0.64) - Tail LG=.750(19.05)

.156 [3.96] Contact Spacing x .200 [5.08] Row Spacing

THIS IS A C.A.D. GENERATED DRAWING DO NOT MAKE MANUAL REVISIONS TO MASTER.

ISSUE NUMBER

ORIGINAL

837/887 Series High Temp Card Edge Connector Part Number: 887-023-544-107

**See Accompanying Pages for: Contact Bend Details** 

YOUR CONNECTION TO QUALITY & SERVICE

**EDAC INC** TORONTO, ONTARIO CANADA