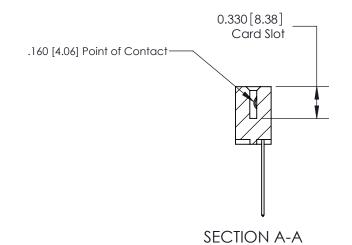

ISSUE NUMBER

ORIGINAL

1

|                     | 837/887 Series High Temp Card Edge Connector |                                                                                                                                                                                     | ACAD REFERENCE | NO. 837 EN       | 837 ENG MASTER |  |
|---------------------|----------------------------------------------|-------------------------------------------------------------------------------------------------------------------------------------------------------------------------------------|----------------|------------------|----------------|--|
| Contact Bend Detail |                                              | DRAWN: J.LEE                                                                                                                                                                        | DATE: OC       | DATE: OCT. 06/09 |                |  |
|                     | Confact Bend Detail                          |                                                                                                                                                                                     | CHECKED:       | DATE:            | DATE:          |  |
|                     | EDAC INC THESE DRA                           | TORONTO, ONTARIO CANADA  TORONTO, ONTARIO CANADA  ARE THE PROPERTY OF EDAC INC.,AND SHALL NOT BE REPRODUCED,OR COPIED OR USED AS THE BASIS FOR THE MANUFACTURE OR SALE OF APPARATUS | SCALE: NTS     | SHEET            | 2 <b>OF</b> 2  |  |
|                     | TORONTO, ONTARIO                             |                                                                                                                                                                                     | DRAWING NUMBER |                  | ISSUE          |  |
|                     | YOUR CONNECTION TO QUALITY & SERVICE         |                                                                                                                                                                                     | 837 Assembly   |                  | 1              |  |