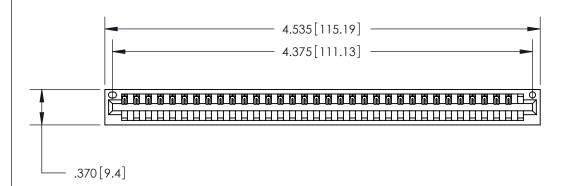

<u>Contact Dimensions:</u> 520-P.C. Tail .030x.018 (0.76x0.46) - Tail LG. = .175 (4.45) .125 (3.18) Contact Spacing x .250 (6.35) Row Spacing

THIS IS A C.A.D. GENERATED DRAWING DO NOT MAKE MANUAL REVISIONS TO MASTER.

ISSUE NUMBER

ORIGINAL

(1)

.600 [15.24]

Card Slot Accepts .054 [1.37] to .070 [1.78] Thick P.C. Board .330 [8.38] Card Slot .160 [4.07] Point of Contact -

846/896 SERIES HIGH TEMP CARD EDGE CONNECTOR PART NUMBER: 846-034-520-101