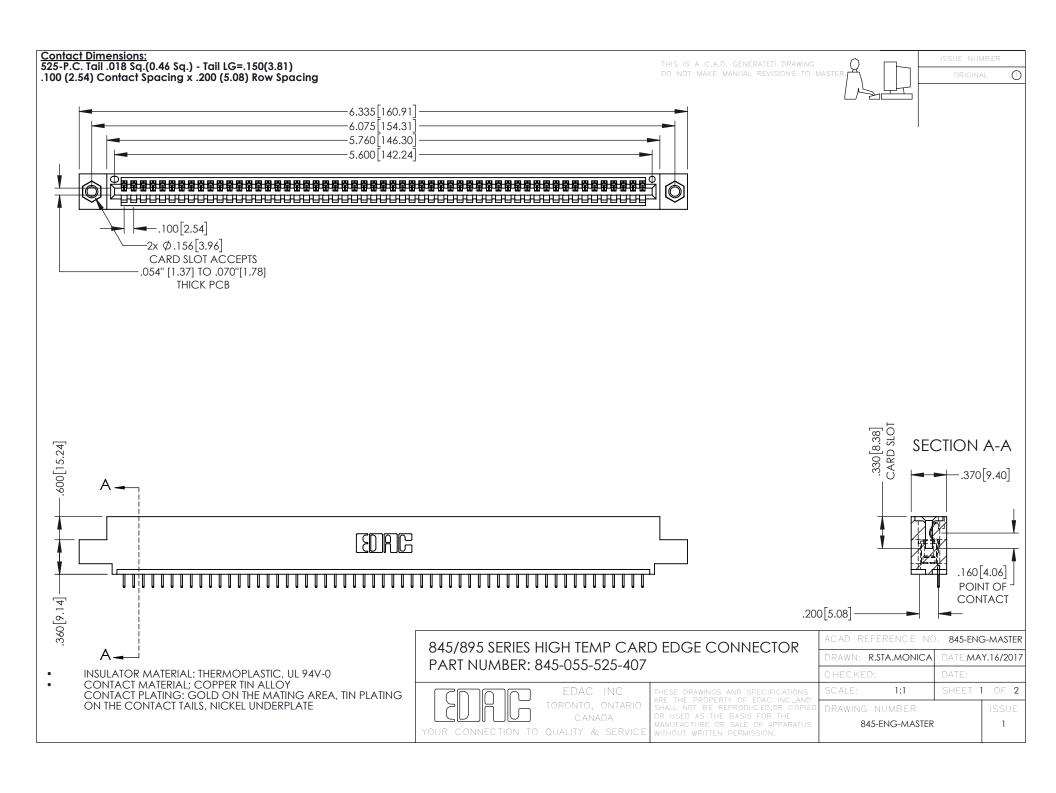

**Contact Code 558** Contact Code 559 Contact Code 560

- INSULATOR MATERIAL: THERMOPLASTIC POLYESTER, UL 94V-0 DAP MATERIAL AVAILABLE UPON REQUEST
- CONTACT MATERIAL; COPPER ALLOY

CONTACT PLATING: GOLD ON THE MATING AREA, TIN PLATING ON THE CONTACT TAILS, NICKEL UNDERPLATE

## 845/895 SERIES HIGH TEMP CARD EDGE CONNECTOR CONTACT CODE 555,556,558,559,560 DIMENSIONS

YOUR CONNECTION TO QUALITY & SERVICE

|   | ACAD REFERENCE NO. 845-ENG-MASTER |                  |
|---|-----------------------------------|------------------|
|   | DRAWN: R.STA.MONICA               | DATE:MAY.16/2017 |
|   | CHECKED:                          | DATE:            |
|   | SCALE: 1:1                        | SHEET 2 OF 2     |
| D | DRAWING NUMBER                    | ISSUE            |

845-ENG-MASTER