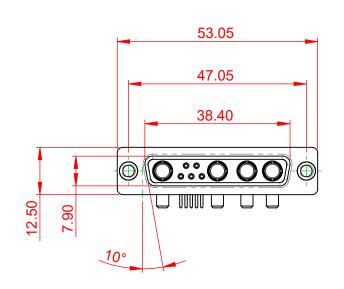

**INSULATOR RESISTANCE:** DIELECTRIC WITHSTANDING VOLTAGE:

|   | COMBINATION D-SUB                                                              |                                                                                                                                                                                                                | SW REFERENCE NO.: 630 COMBO ASSEMBLY |                  |       |
|---|--------------------------------------------------------------------------------|----------------------------------------------------------------------------------------------------------------------------------------------------------------------------------------------------------------|--------------------------------------|------------------|-------|
|   |                                                                                |                                                                                                                                                                                                                | DRAWN: C.B                           | DATE: JAN. 01/20 | 19    |
|   |                                                                                |                                                                                                                                                                                                                | CHECKED:                             | DATE:            |       |
| Y | EDAG INC<br>TORONTO, ONTARIO<br>CANADA<br>YOUR CONNECTION TO QUALITY & SERVICE | THESE DRAWINGS AND SPECIFICATIONS<br>ARE THE PROPERTY OF EDAC INC.,AND<br>SHALL NOT BE REPRODUCED,OR COPIED<br>OR USED AS THE BASIS FOR THE<br>MANUFACTURE OR SALE OF APPARATUS<br>WITHOUT WRITTEN PERMISSION. | SCALE: (IN C.A.D. 1:1)               | SHEET 1 OF       | 2     |
|   |                                                                                |                                                                                                                                                                                                                | DRAWING NUMBER: 630-9W4-640-3T1      |                  | ISSUE |
|   |                                                                                |                                                                                                                                                                                                                | PART NUMBER: 630-9W4-                | -640-3T1         | 1     |