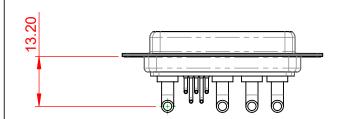

**INSULATOR RESISTANCE:** DIELECTRIC WITHSTANDING VOLTAGE:

|   | COMBINATION D-SUB                                                              |                                                                                                                                                                                                                | SW REFERENCE NO.: 630 COMBO ASSEMBLY |                  |       |
|---|--------------------------------------------------------------------------------|----------------------------------------------------------------------------------------------------------------------------------------------------------------------------------------------------------------|--------------------------------------|------------------|-------|
|   |                                                                                |                                                                                                                                                                                                                | DRAWN: C.B                           | DATE: JAN. 01/20 | 19    |
|   |                                                                                |                                                                                                                                                                                                                | CHECKED:                             | DATE:            |       |
| Y | EDAG INC<br>TORONTO, ONTARIO<br>CANADA<br>YOUR CONNECTION TO QUALITY & SERVICE | THESE DRAWINGS AND SPECIFICATIONS<br>ARE THE PROPERTY OF EDAC INC.,AND<br>SHALL NOT BE REPRODUCED,OR COPIED<br>OR USED AS THE BASIS FOR THE<br>MANUFACTURE OR SALE OF APPARATUS<br>WITHOUT WRITTEN PERMISSION. | SCALE: (IN C.A.D. 1:1)               | SHEET 1 OF       | 2     |
|   |                                                                                |                                                                                                                                                                                                                | DRAWING NUMBER: 630-9W4-640-3T1      |                  | ISSUE |
|   |                                                                                |                                                                                                                                                                                                                | PART NUMBER: 630-9W4-                | -640-3T1         | 1     |