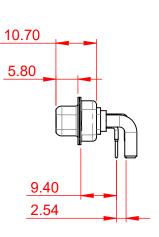

**INSULATOR RESISTANCE:** DIELECTRIC WITHSTANDING VOLTAGE:

|   | COMBINATION D-SUB                                                              |                                                                                                                                                                                                                | SW REFERENCE NO.: 630 COMBO ASSEMBLY |                  |       |
|---|--------------------------------------------------------------------------------|----------------------------------------------------------------------------------------------------------------------------------------------------------------------------------------------------------------|--------------------------------------|------------------|-------|
|   |                                                                                |                                                                                                                                                                                                                | DRAWN: C.B                           | DATE: JAN. 01/20 | 19    |
|   |                                                                                |                                                                                                                                                                                                                | CHECKED:                             | DATE:            |       |
| Y | EDAG INC<br>TORONTO, ONTARIO<br>CANADA<br>YOUR CONNECTION TO QUALITY & SERVICE | THESE DRAWINGS AND SPECIFICATIONS<br>ARE THE PROPERTY OF EDAC INC.,AND<br>SHALL NOT BE REPRODUCED,OR COPIED<br>OR USED AS THE BASIS FOR THE<br>MANUFACTURE OR SALE OF APPARATUS<br>WITHOUT WRITTEN PERMISSION. | SCALE: (IN C.A.D. 1:1)               | SHEET 1 OF       | 2     |
|   |                                                                                |                                                                                                                                                                                                                | DRAWING NUMBER: 630-9W4-640-3T1      |                  | ISSUE |
|   |                                                                                |                                                                                                                                                                                                                | PART NUMBER: 630-9W4-                | -640-3T1         | 1     |