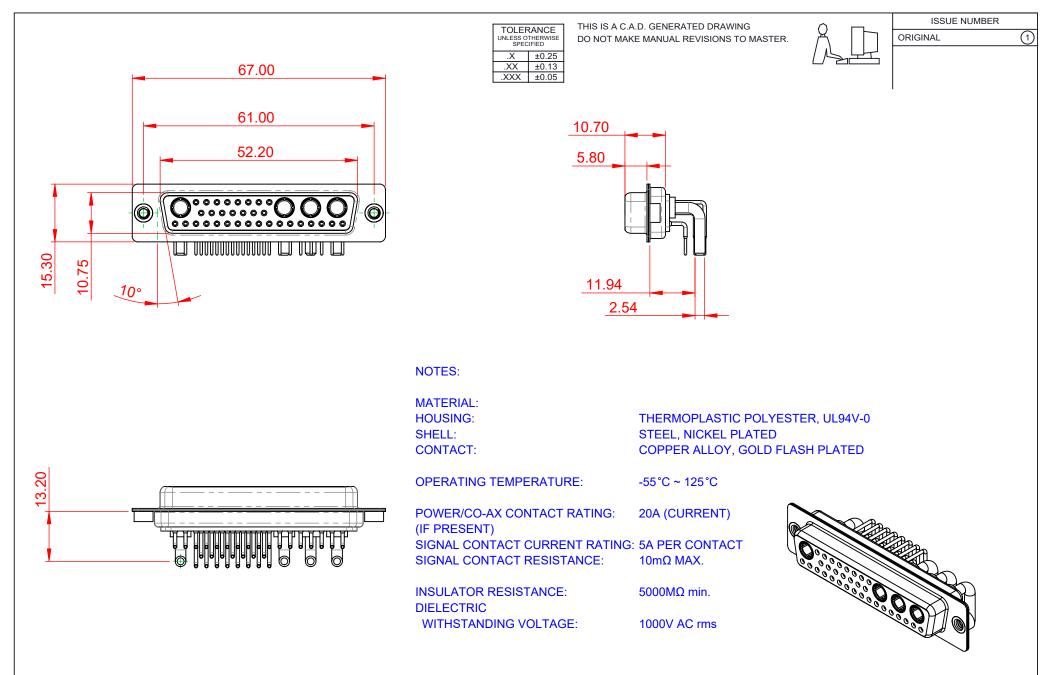

|    |                  |                                                                |                                                                                                                                                                                                                | SW REFERENCE NO.: 630 COMBO ASSEMBLY |                 |                  |       |
|----|------------------|----------------------------------------------------------------|----------------------------------------------------------------------------------------------------------------------------------------------------------------------------------------------------------------|--------------------------------------|-----------------|------------------|-------|
|    |                  | COMBINATION                                                    | D-SUB                                                                                                                                                                                                          | DRAWN:                               | C.B             | DATE: JAN. 01/20 | 19    |
|    |                  |                                                                |                                                                                                                                                                                                                | CHECKED:                             |                 | DATE:            |       |
|    |                  | EDAC INC<br>TORONTO, ONTARIO<br>CANADA<br>TO QUALITY & SERVICE | THESE DRAWINGS AND SPECIFICATIONS<br>ARE THE PROPERTY OF EDAC INC.,AND<br>SHALL NOT BE REPRODUCED,OR COPIED<br>OR USED AS THE BASIS FOR THE<br>MANUFACTURE OR SALE OF APPARATUS<br>WITHOUT WRITTEN PERMISSION. | SCALE:                               | (IN C.A.D. 1:1) | SHEET 1 OF       | 2     |
|    |                  |                                                                |                                                                                                                                                                                                                | DRAWING NUMBER: 630-36W4             |                 | 4240-2N2         | ISSUE |
| YO | UR CONNECTION TO |                                                                |                                                                                                                                                                                                                | PART NUI                             | MBER: 630-36W   | 4240-2N2         | 1     |