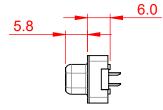

TOLERANCE UNLESS OTHERWISE SPECIFIED DO NOT MAKE MANUAL REVISIONS TO MASTER.

.X±0.25.XX±0.13.XXX±0.10

## NOTES:

MATERIAL:

HOUSING: THERMOPLASTIC POLYESTER, UL94V-0 SHELL: STEEL, TIN PLATED CONTACT: COPPER ALLOY, 15µ GOLD PLATED

OPERATING TEMPERATURE: -55°C ~ 85°C

CURRENT RATING: 3A PER CONTACT CONTACT RESISTANCE: 25mΩ MAX. INSULATOR RESISTANCE: 5000MΩ min. DIELECTRIC WITHSTANDING VOLTAGE: 1000V AC rms