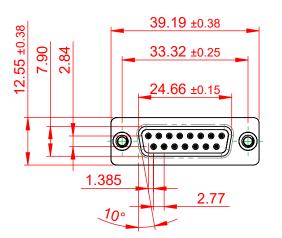

TOLERANCE UNLESS OTHERWISE SPECIFIED DO NOT MAKE MANUAL REVISIONS TO MASTER.

.X±0.25.XX±0.13.XXX±0.10

## NOTES:

MATERIAL:

HOUSING: THERMOPLASTIC POLYESTER, UL94V-0 SHELL: STEEL, TIN PLATED CONTACT: COPPER ALLOY, 15µ GOLD PLATED

OPERATING TEMPERATURE: -55°C ~ 85°C

CURRENT RATING: 3A PER CONTACT CONTACT RESISTANCE: 25mΩ MAX. INSULATOR RESISTANCE: 5000MΩ min. DIELECTRIC WITHSTANDING VOLTAGE: 1000V AC rms