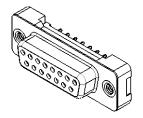

## NOTES:

MATERIAL:

HOUSING: THERMOPLASTIC POLYESTER, UL94V-0 SHELL: STEEL, TIN PLATED CONTACT: COPPER ALLOY, 15µ GOLD PLATED

OPERATING TEMPERATURE: -55°C ~ 85°C

CURRENT RATING: 3A PER CONTACT CONTACT RESISTANCE: 25mΩ MAX. INSULATOR RESISTANCE: 5000MΩ min. DIELECTRIC WITHSTANDING VOLTAGE: 1000V AC rms