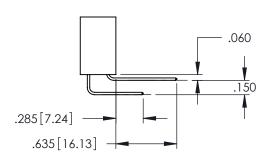

**SECTION A-A** 

.107 [2.72] .082 [2.08] .157 [4] .232 [5.89] .125(3.18) to .210(5.33) .125(3.18) to .210(5.33) Outside Tails Outside Tails .045(1.14) to .060(1.52) .045(1.14) to .060(1.52) Between Tails Between Tails **Contact Code 555 Contact Code 556** 

**Contact Code 558** 

## **Contact Code 559**

## **Contact Code 560**

INSULATOR MATERIAL: THERMOPLASTIC POLYESTER, UL 94V-0 DAP MATERIAL AVAILABLE UPON REQUEST

CONTACT MATERIAL; COPPER ALLOY CONTACT PLATING: GOLD ON THE MATING AREA, TIN PLATING ON THE CONTACT TAILS, NICKEL UNDERPLATE

345/395 SERIES CARD EDGE CONNECTOR CONTACT CODE 555,556,558,559,560 DIMENSIONS

YOUR CONNECTION TO QUALITY & SERVICE

|   | ACAD REFERENCE NO. 345-ENG-MASTER |                          |  |  |
|---|-----------------------------------|--------------------------|--|--|
|   | DRAWN: R.STA.MONICA               | DATE: <b>MAY.16/2017</b> |  |  |
|   | CHECKED:                          | DATE:                    |  |  |
|   | SCALE: 1:1                        | SHEET 2 OF 2             |  |  |
| D | DRAWING NUMBER                    | ISSUE                    |  |  |