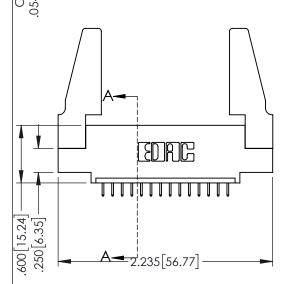

<u>Contact Dimensions:</u>
525-P.C. Tail .018 Sq.(0.46 Sq.) - Tail LG=.150(3.81)
.100 (2.54) Contact Spacing x .200 (5.08) Row Spacing

1

345/395 SERIES CARD EDGE CONNECTOR PART NUMBER: 395-014-525-488

YOUR CONNECTION TO QUALITY & SERVICE

| ACAD REFERENCE NO. 345-ENG-MASTER   |         |           |  |
|-------------------------------------|---------|-----------|--|
| DRAWN: R.STA.MONICA DATE MAY.16/201 |         | Y.16/2017 |  |
| CHECKED:                            | DATE:   |           |  |
| SCALE: 1:1                          | SHEET 1 | OF 2      |  |
| DRAWING NUMBER                      |         | ISSUE     |  |
| 345-ENG-MASTER                      | 1       |           |  |

INSULATOR MATERIAL: THERMOPLASTIC PBT BLACK, UL 94V-0

CONTACT MATERIAL; COPPER TIN ALLOY

CONTACT PLATING: GOLD ON THE MATING AREA, TIN PLATING ON THE CONTACT TAILS, NICKEL UNDERPLATE

.160[4.06] POINT OF CONTACT CARD SLOT .330[8.38]