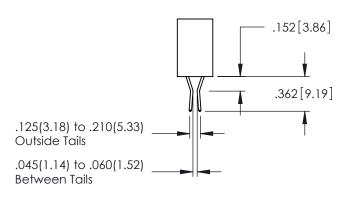

**SECTION A-A** 

.107 [2.72] .082 [2.08] .157 [4] .232 [5.89] .125(3.18) to .210(5.33) .125(3.18) to .210(5.33) Outside Tails Outside Tails .045(1.14) to .060(1.52) .045(1.14) to .060(1.52) Between Tails Between Tails **Contact Code 555 Contact Code 556** 

**Contact Code 558** 

## **Contact Code 559**

## **Contact Code 560**

INSULATOR MATERIAL: THERMOPLASTIC POLYESTER, UL 94V-0 DAP MATERIAL AVAILABLE UPON REQUEST

CONTACT MATERIAL; COPPER ALLOY CONTACT PLATING: GOLD ON THE MATING AREA, TIN PLATING ON THE CONTACT TAILS, NICKEL UNDERPLATE

345/395 SERIES CARD EDGE CONNECTOR CONTACT CODE 555,556,558,559,560 DIMENSIONS

YOUR CONNECTION TO QUALITY & SERVICE

|   | ACAD REFERENCE NO. 345-ENG-MASTER |                          |  |  |
|---|-----------------------------------|--------------------------|--|--|
|   | DRAWN: R.STA.MONICA               | DATE: <b>MAY.16/2017</b> |  |  |
|   | CHECKED:                          | DATE:                    |  |  |
|   | SCALE: 1:1                        | SHEET 2 OF 2             |  |  |
| D | DRAWING NUMBER                    | ISSUE                    |  |  |