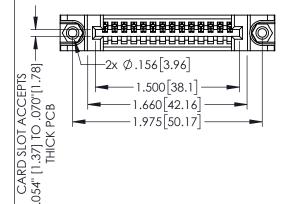

<u>Contact Dimensions:</u>
525-P.C. Tail .018 Sq.(0.46 Sq.) - Tail LG=.150(3.81)
.100 (2.54) Contact Spacing x .200 (5.08) Row Spacing

1

345/395 SERIES CARD EDGE CONNECTOR PART NUMBER: 395-014-525-488

YOUR CONNECTION TO QUALITY & SERVICE

| ACAD REFERENCE NO. 345-ENG-MASTER   |         |           |  |
|-------------------------------------|---------|-----------|--|
| DRAWN: R.STA.MONICA DATE MAY.16/201 |         | Y.16/2017 |  |
| CHECKED:                            | DATE:   |           |  |
| SCALE: 1:1                          | SHEET 1 | OF 2      |  |
| DRAWING NUMBER                      |         | ISSUE     |  |
| 345-ENG-MASTER                      | 1       |           |  |

INSULATOR MATERIAL: THERMOPLASTIC PBT BLACK, UL 94V-0

CONTACT MATERIAL; COPPER TIN ALLOY

CONTACT PLATING: GOLD ON THE MATING AREA, TIN PLATING ON THE CONTACT TAILS, NICKEL UNDERPLATE

.160[4.06] POINT OF CONTACT CARD SLOT .330[8.38]