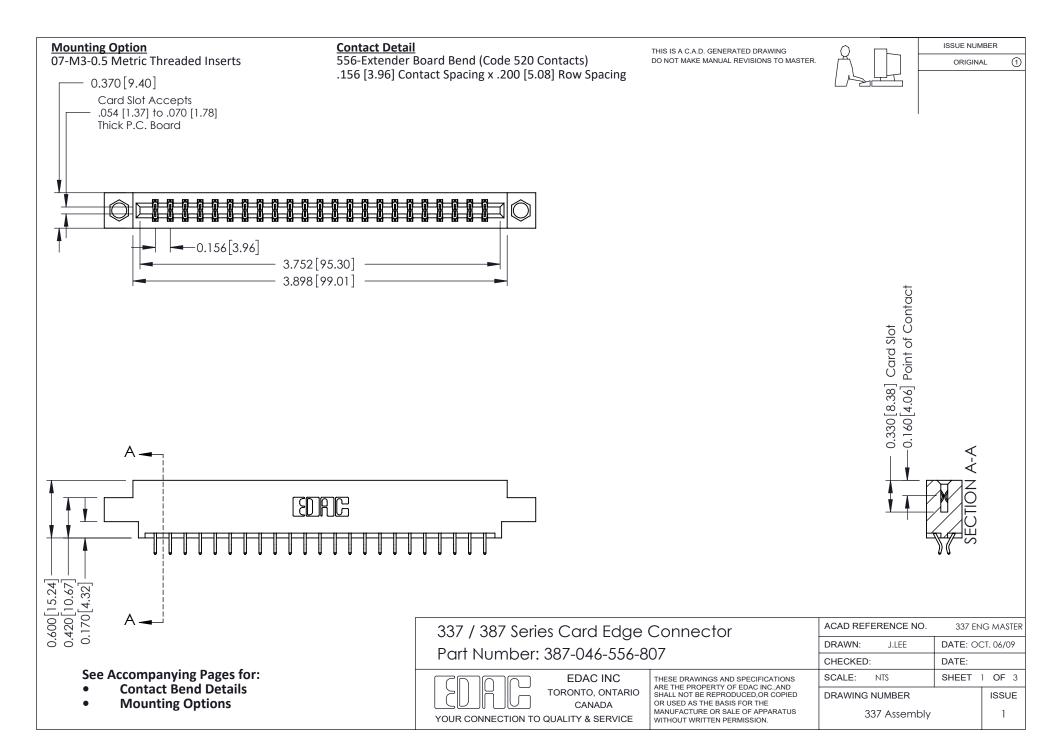

ISSUE NUMBER

ORIGINAL

1

| 337 / 387 Series Card Edge Connector<br>Contact Bend Detail           |                                                                                                                                                                                                  | ACAD REFERENCE NO. 337 E |                  | G MASTER      |
|-----------------------------------------------------------------------|--------------------------------------------------------------------------------------------------------------------------------------------------------------------------------------------------|--------------------------|------------------|---------------|
|                                                                       |                                                                                                                                                                                                  | DRAWN: J.LEE             | DATE: OCT. 06/09 |               |
|                                                                       |                                                                                                                                                                                                  | CHECKED: DATE:           |                  |               |
| EDAC INC TORONTO, ONTARIO CANADA YOUR CONNECTION TO QUALITY & SERVICE | THESE DRAWINGS AND SPECIFICATIONS ARE THE PROPERTY OF EDAC INC.,AND SHALL NOT BE REPRODUCED, OR COPIED OR USED AS THE BASIS FOR THE MANUFACTURE OR SALE OF APPARATUS WITHOUT WRITTEN PERMISSION. | SCALE: NTS               | SHEET            | 2 <b>OF</b> 3 |
|                                                                       |                                                                                                                                                                                                  | DRAWING NUMBER           |                  | ISSUE         |
|                                                                       |                                                                                                                                                                                                  | 337 Assembly             |                  | 1             |