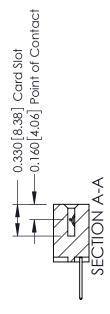

## **Contact Detail**

523-P.C. Tail .025 Sq.(0.64 Sq.) - Tail LG=.390(9.91) .156 [3.96] Contact Spacing x .200 [5.08] Row Spacing

THIS IS A C.A.D. GENERATED DRAWING DO NOT MAKE MANUAL REVISIONS TO MASTER.