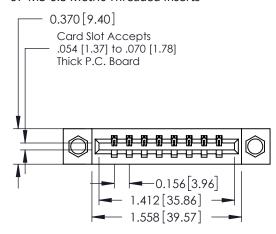

ISSUE NUMBER

ORIGINAL

1

**See Accompanying Pages for:** 

- **Contact Bend Details**
- **Mounting Options**

| 337 / 387 Series Card Edge Connector                              |  |  |  |
|-------------------------------------------------------------------|--|--|--|
| 337 / 387 Series Card Edge Connector Part Number: 387-008-523-107 |  |  |  |

| ACAD REFERENCE NO. 337 ENG MASTE |                  |  |  |
|----------------------------------|------------------|--|--|
| DRAWN: J.LEE                     | DATE: OCT. 06/09 |  |  |
| CHECKED:                         | DATE:            |  |  |
| SCALE: NTS                       | SHEET 1 OF 3     |  |  |
| DRAWING NUMBER                   | ISSUE            |  |  |
| 337 Assembly                     | 1                |  |  |