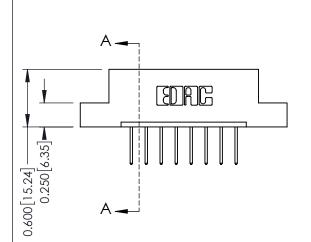

## **Mounting Option**

07-M3-0.5 Metric Threaded Inserts

ISSUE NUMBER

ORIGINAL

1

| 337 / 387 Series Card Edge Connector<br>Contact Bend Detail |                                                                                                                                                                                                 | ACAD REFERENCE NO. | 337 ENG MASTER   |               |
|-------------------------------------------------------------|-------------------------------------------------------------------------------------------------------------------------------------------------------------------------------------------------|--------------------|------------------|---------------|
|                                                             |                                                                                                                                                                                                 | DRAWN: J.LEE       | DATE: OCT. 06/09 |               |
|                                                             |                                                                                                                                                                                                 | CHECKED:           | DATE:            |               |
| TORONTO, ONTARIO CANADA                                     | THESE DRAWINGS AND SPECIFICATIONS ARE THE PROPERTY OF EDAC INC.,AND SHALL NOT BE REPRODUCED,OR COPIED OR USED AS THE BASIS FOR THE MANUFACTURE OR SALE OF APPARATUS WITHOUT WRITTEN PERMISSION. | SCALE: NTS         | SHEET            | 2 <b>OF</b> 3 |
|                                                             |                                                                                                                                                                                                 | DRAWING NUMBER     |                  | ISSUE         |
|                                                             |                                                                                                                                                                                                 | 337 Assembly       |                  | 1             |