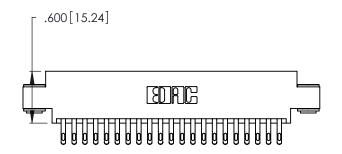

<u>Contact Dimensions:</u>
555-Extender Board Bend (Code 500 Contacts)
See Sheet 2 for Contact Code 555, 556, 558, 559, 560 Dimensions

THIS IS A C.A.D. GENERATED DRAWING DO NOT MAKE MANUAL REVISIONS TO MASTER.

ISSUE NUMBER

ORIGINAL

1

Card Slot Accepts .054 [1.37] to .070 [1.78] Thick P.C. Board .330 [8.38] Card Slot .160 [4.07] Point of Contact

INSULATOR MATERIAL: THERMOPLASTIC POLYESTER, UL 94V-0 CONTACT MATERIAL; COPPER, NICKEL, TIN ALLOY CA-725

CONTACT PLATING: GOLD ON THE MATING AREA, TIN-LEAD ON THE CONTACT TAILS, NICKEL UNDERPLATE

346/396 SERIES CARD EDGE CONNECTOR PART NUMBER: 346-042-555-803

YOUR CONNECTION TO QUALITY & SERVICE

**EDAC INC** TORONTO, ONTARIO CANADA