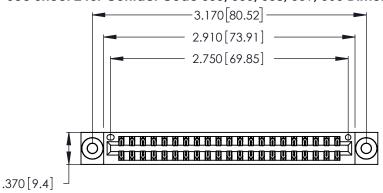

<u>Contact Dimensions:</u>
555-Extender Board Bend (Code 500 Contacts)
See Sheet 2 for Contact Code 555, 556, 558, 559, 560 Dimensions

THIS IS A C.A.D. GENERATED DRAWING DO NOT MAKE MANUAL REVISIONS TO MASTER.

ISSUE NUMBER

ORIGINAL

1

Card Slot Accepts .054 [1.37] to .070 [1.78] Thick P.C. Board .330 [8.38] Card Slot .160 [4.07] Point of Contact

INSULATOR MATERIAL: THERMOPLASTIC POLYESTER, UL 94V-0 CONTACT MATERIAL; COPPER, NICKEL, TIN ALLOY CA-725

CONTACT PLATING: GOLD ON THE MATING AREA, TIN-LEAD ON THE CONTACT TAILS, NICKEL UNDERPLATE

346/396 SERIES CARD EDGE CONNECTOR PART NUMBER: 346-042-555-803

YOUR CONNECTION TO QUALITY & SERVICE

**EDAC INC** TORONTO, ONTARIO CANADA