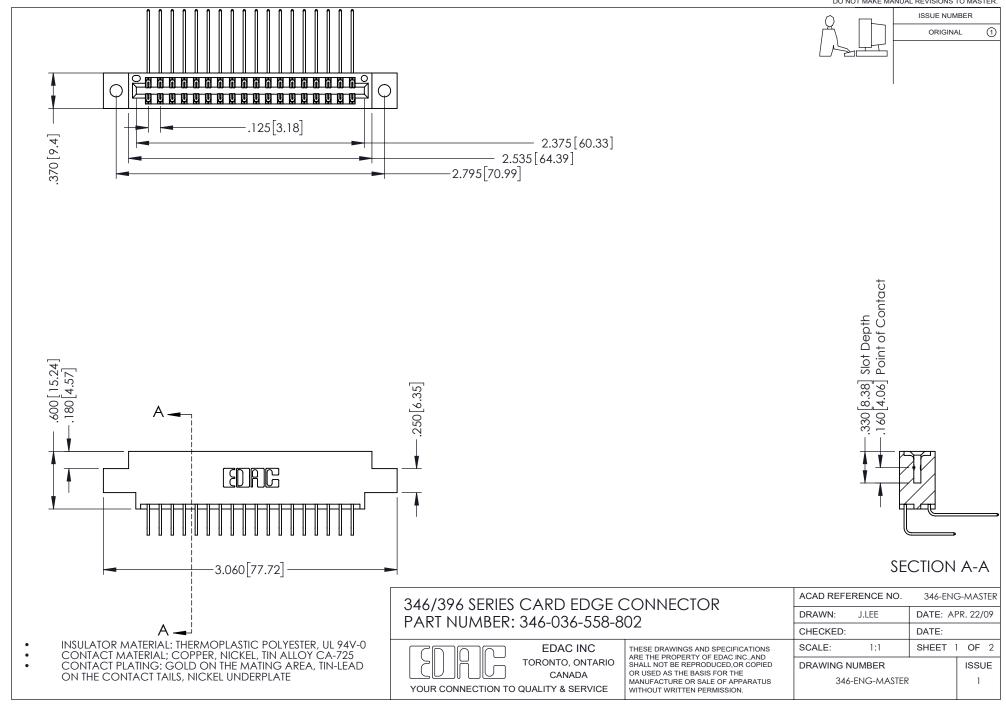

## **Contact Code 556**

INSULATOR MATERIAL: THERMOPLASTIC POLYESTER, UL 94V-0 CONTACT MATERIAL; COPPER, NICKEL, TIN ALLOY CA-725 CONTACT PLATING: GOLD ON THE MATING AREA, TIN-LEAD

ON THE CONTACT TAILS, NICKEL UNDERPLATE

## 346/396 SERIES CARD EDGE CONNECTOR CONTACT CODE 555,556,558,559,560 DIMENSIONS

YOUR CONNECTION TO QUALITY & SERVICE

**EDAC INC** TORONTO, ONTARIO CANADA

THESE DRAWINGS AND SPECIFICATIONS ARE THE PROPERTY OF EDAC INC.,AND SHALL NOT BE REPRODUCED, OR COPIED OR USED AS THE BASIS FOR THE MANUFACTURE OR SALE OF APPARATUS WITHOUT WRITTEN PERMISSION.