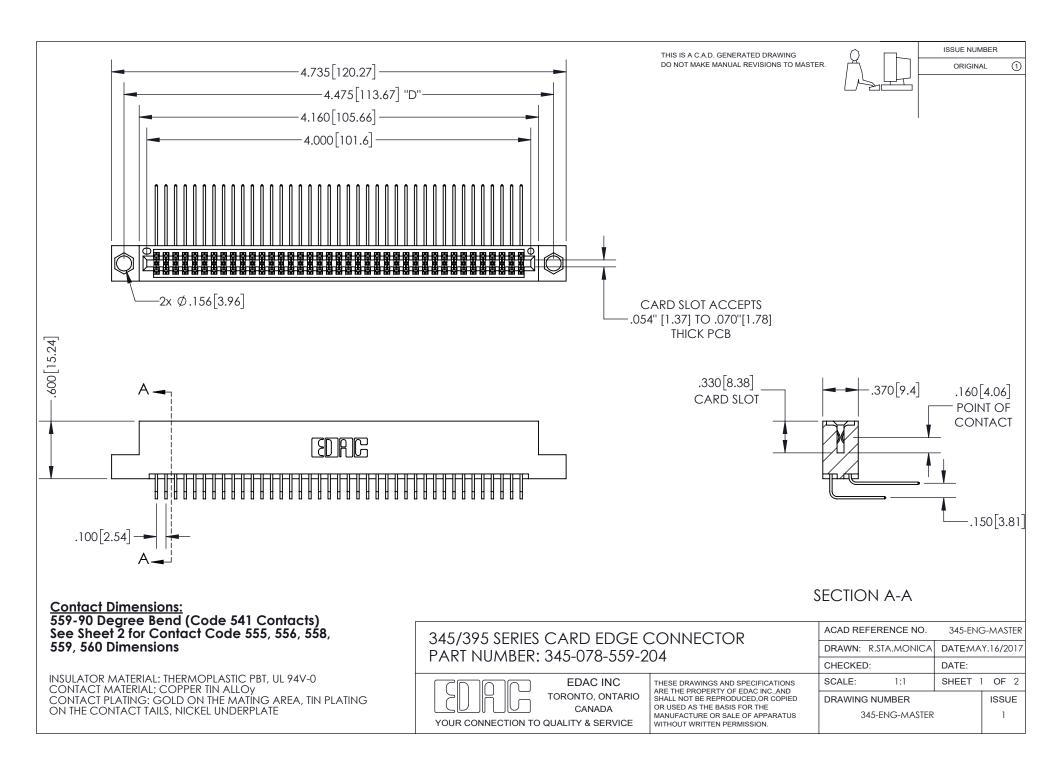

ISSUE NUMBER ORIGINAL

1

**Contact Code 558** 

**Contact Code 559** 

Contact Code 560

- INSULATOR MATERIAL: THERMOPLASTIC POLYESTER, UL 94V-0
- DAP MATERIAL AVAILABLE UPON REQUEST
- CONTACT MATERIAL; COPPER ALLOY

CONTACT PLATING: GOLD ON THE MATING AREA, TIN PLATING ON THE CONTACT TAILS, NICKEL UNDERPLATE

\*FOR ALL OTHER SPECIFICATIONS REFER TO SHEET 3\*

## 345/395 SERIES CARD EDGE CONNECTOR CONTACT CODE 555,556,558,559,560 DIMENSIONS

YOUR CONNECTION TO QUALITY & SERVICE

**EDAC INC** TORONTO, ONTARIO CANADA

THESE DRAWINGS AND SPECIFICATIONS ARE THE PROPERTY OF EDAC INC.,AND SHALL NOT BE REPRODUCED, OR COPIED OR USED AS THE BASIS FOR THE MANUFACTURE OR SALE OF APPARATUS WITHOUT WRITTEN PERMISSION.