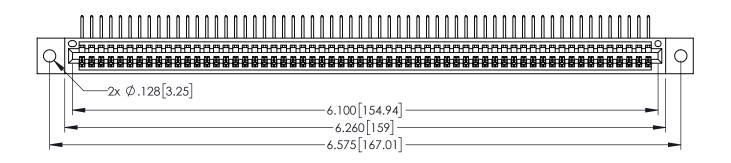

345/395 SERIES CARD EDGE CONNECTOR CONTACT CODE 555,556,558,559,560 DIMENSIONS

YOUR CONNECTION TO QUALITY & SERVICE

ACAD REFERENCE NO. 345-ENG-MASTER DATE:MAY.16/2017 DRAWN: R.STA.MONICA 1:1 SHEET 2 OF 2