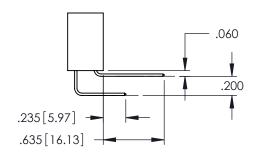

345/395 SERIES CARD EDGE CONNECTOR CONTACT CODE 555,556,558,559,560 DIMENSIONS

YOUR CONNECTION TO QUALITY & SERVICE

ACAD REFERENCE NO. 345-ENG-MASTER DATE:MAY.16/2017 DRAWN: R.STA.MONICA 1:1 SHEET 2 OF 2