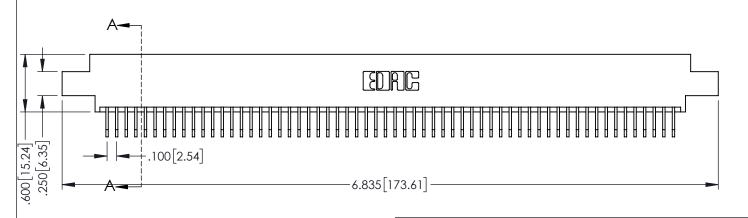

345/395 SERIES CARD EDGE CONNECTOR CONTACT CODE 555,556,558,559,560 DIMENSIONS

YOUR CONNECTION TO QUALITY & SERVICE

ACAD REFERENCE NO. 345-ENG-MASTER DATE:MAY.16/2017 DRAWN: R.STA.MONICA 1:1 SHEET 2 OF 2