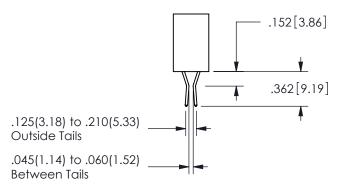

THIS IS A C.A.D. GENERATED DRAWING DO NOT MAKE MANUAL REVISIONS TO MASTER.

ISSUE NUMBER

ORIGINAL

1

<u>Contact Dimensions:</u>
542-Wire Wrap .025 Sq.(0.64 Sq.) - Tail LG=.645(16.38)
.100 (2.54) Contact Spacing x .200 (5.08) Row Spacing

345/395 SERIES CARD EDGE CONNECTOR PART NUMBER: 345-034-542-503

YOUR CONNECTION TO QUALITY & SERVICE

**EDAC INC** TORONTO, ONTARIO CANADA

THESE DRAWINGS AND SPECIFICATIONS ARE THE PROPERTY OF EDAC INC.,AND SHALL NOT BE REPRODUCED,OR COPIED OR USED AS THE BASIS FOR THE MANUFACTURE OR SALE OF APPARATUS WITHOUT WRITTEN PERMISSION.