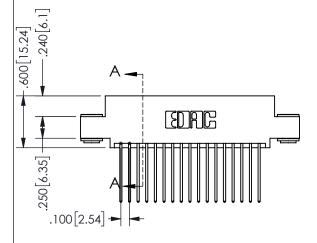

THIS IS A C.A.D. GENERATED DRAWING DO NOT MAKE MANUAL REVISIONS TO MASTER.

ISSUE NUMBER

ORIGINAL

1

<u>Contact Dimensions:</u>
542-Wire Wrap .025 Sq.(0.64 Sq.) - Tail LG=.645(16.38)
.100 (2.54) Contact Spacing x .200 (5.08) Row Spacing

345/395 SERIES CARD EDGE CONNECTOR PART NUMBER: 345-034-542-503

YOUR CONNECTION TO QUALITY & SERVICE

**EDAC INC** TORONTO, ONTARIO CANADA

THESE DRAWINGS AND SPECIFICATIONS ARE THE PROPERTY OF EDAC INC.,AND SHALL NOT BE REPRODUCED,OR COPIED OR USED AS THE BASIS FOR THE MANUFACTURE OR SALE OF APPARATUS WITHOUT WRITTEN PERMISSION.