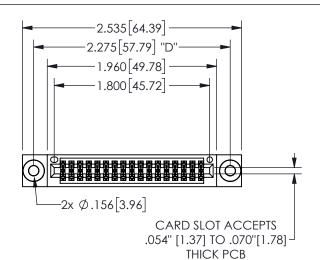

345/395 SERIES CARD EDGE CONNECTOR PART NUMBER: 345-034-542-503

YOUR CONNECTION TO QUALITY & SERVICE

**EDAC INC** TORONTO, ONTARIO CANADA

THESE DRAWINGS AND SPECIFICATIONS ARE THE PROPERTY OF EDAC INC.,AND SHALL NOT BE REPRODUCED,OR COPIED OR USED AS THE BASIS FOR THE MANUFACTURE OR SALE OF APPARATUS WITHOUT WRITTEN PERMISSION.

| 02011011717         |                  |
|---------------------|------------------|
| ACAD REFERENCE NO.  | 345-ENG-MASTER   |
| DRAWN: R.STA.MONICA | DATE:MAY.16/2017 |
| CHECKED:            | DATE:            |
| SCALE: NTS          | SHEET 1 OF 2     |
| DRAWING NUMBER      | ISSUE            |
| 345-ENG-MASTER      | 1                |