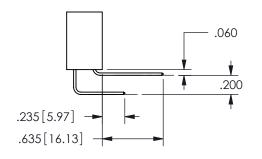

SECTION A-A

.160 4.06 .330[8.38] POINT OF CARD SLOT CONTACT .370 9.4

ISSUE NUMBER ORIGINAL

1

**Contact Code 558** 

Contact Code 559

**Contact Code 560** 

INSULATOR MATERIAL: THERMOPLASTIC POLYESTER, UL 94V-0

DAP MATERIAL AVAILABLE UPON REQUEST

CONTACT MATERIAL; COPPER ALLOY

CONTACT PLATING: GOLD ON THE MATING AREA, TIN PLATING ON THE CONTACT TAILS, NICKEL UNDERPLATE

## 345/395 SERIES CARD EDGE CONNECTOR CONTACT CODE 555,556,558,559,560 DIMENSIONS

YOUR CONNECTION TO QUALITY & SERVICE

**EDAC INC** TORONTO, ONTARIO CANADA

THESE DRAWINGS AND SPECIFICATIONS ARE THE PROPERTY OF EDAC INC.,AND SHALL NOT BE REPRODUCED, OR COPIED OR USED AS THE BASIS FOR THE MANUFACTURE OR SALE OF APPARATUS WITHOUT WRITTEN PERMISSION.