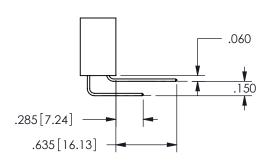

SECTION A-A

.160 4.06 .330[8.38] POINT OF CARD SLOT CONTACT .370 9.4

ISSUE NUMBER ORIGINAL

1

**Contact Code 558** 

Contact Code 559

**Contact Code 560** 

INSULATOR MATERIAL: THERMOPLASTIC POLYESTER, UL 94V-0

DAP MATERIAL AVAILABLE UPON REQUEST

CONTACT MATERIAL; COPPER ALLOY

CONTACT PLATING: GOLD ON THE MATING AREA, TIN PLATING ON THE CONTACT TAILS, NICKEL UNDERPLATE

## 345/395 SERIES CARD EDGE CONNECTOR CONTACT CODE 555,556,558,559,560 DIMENSIONS

YOUR CONNECTION TO QUALITY & SERVICE

**EDAC INC** TORONTO, ONTARIO CANADA

THESE DRAWINGS AND SPECIFICATIONS ARE THE PROPERTY OF EDAC INC.,AND SHALL NOT BE REPRODUCED, OR COPIED OR USED AS THE BASIS FOR THE MANUFACTURE OR SALE OF APPARATUS WITHOUT WRITTEN PERMISSION.