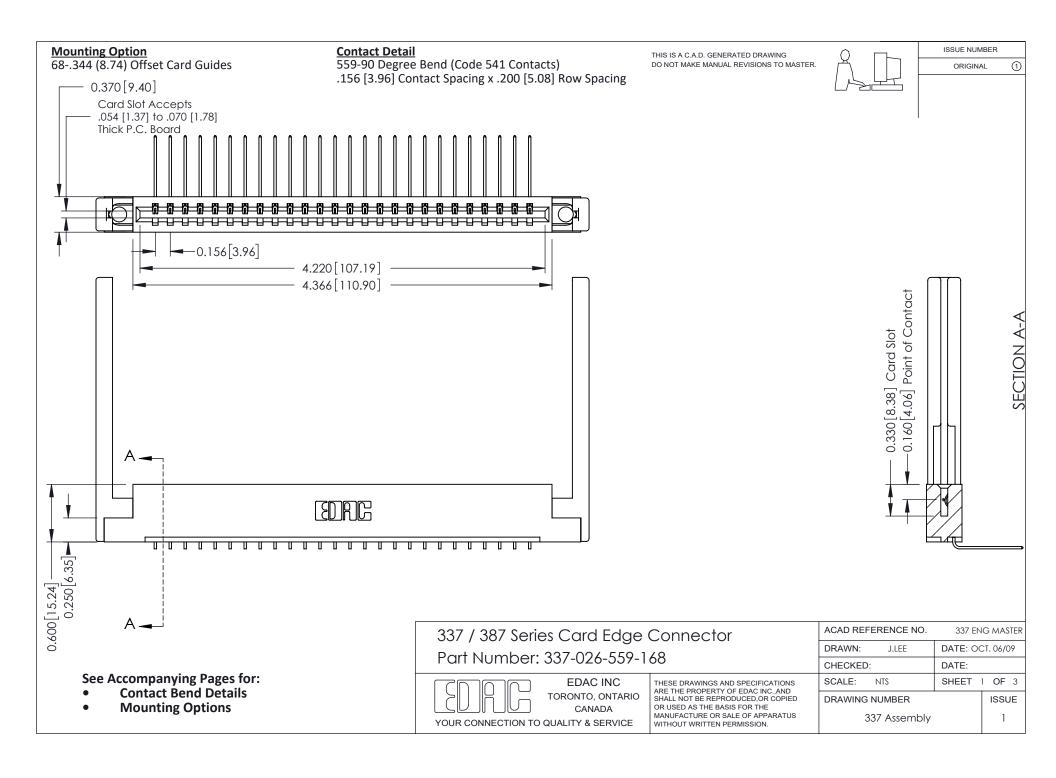

ISSUE NUMBER

ORIGINAL

1



| 337 / 387 Series Card Edge Connector<br>Contact Bend Detail           |                                                                                                                                                                                                  | ACAD REFERENCE NO. 337 E |                  | G MASTER      |
|-----------------------------------------------------------------------|--------------------------------------------------------------------------------------------------------------------------------------------------------------------------------------------------|--------------------------|------------------|---------------|
|                                                                       |