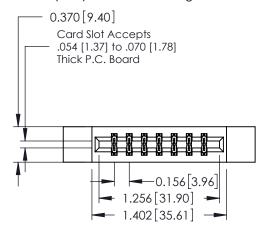

## **See Accompanying Pages for:**

- **Contact Bend Details**
- **Mounting Options**

| 337 / 387 Series Card Edge Connector |
|--------------------------------------|
| Part Number: 337-014-523-212         |