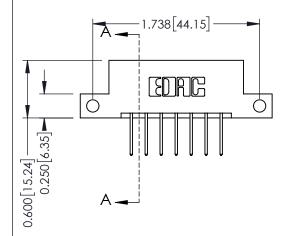

## **Mounting Option**

12-.128 (3.25) Dia. Side Mounting Holes



## **Contact Detail**

523-P.C. Tail .025 Sq.(0.64 Sq.) - Tail LG=.390(9.91) .156 [3.96] Contact Spacing x .200 [5.08] Row Spacing

THIS IS A C.A.D. GENERATED DRAWING DO NOT MAKE MANUAL REVISIONS TO MASTER.



ISSUE NUMBER

ORIGINAL

1





## **See Accompanying Pages for:**

- **Contact Bend Details**
- **Mounting Options**

| 337 / 387 Series Card Edge Connector |
|--------------------------------------|
| Part Number: 337-014-523-212         |



**EDAC INC** TORONTO, ONTARIO CANADA

THESE DRAWINGS AND SPECIFICATIONS ARE THE PROPERTY OF EDAC INC., AND SHALL NOT BE REPRODUCED, OR COPIED OR USED AS THE BASIS FOR THE MANUFACTURE OR SALE OF APPARATUS WITHOUT WRITTEN PERMISSION.

| ACAD REFERENCE NO. | 337 ENG MASTER   |  |  |
|--------------------|------------------|--|--|
| DRAWN: J.LEE       | DATE: OCT. 06/09 |  |  |
| CHECKED:           | DATE:            |  |  |
| SCALE: NTS         | SHEET 1 OF 3     |  |  |
| DRAWING NUMBER     | ISSUE            |  |  |
| 337 Assembly       | 1                |  |  |



ISSUE NUMBER