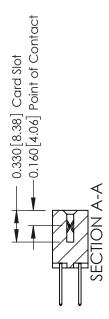

## **Contact Detail**

523-P.C. Tail .025 Sq.(0.64 Sq.) - Tail LG=.390(9.91) .156 [3.96] Contact Spacing x .200 [5.08] Row Spacing

THIS IS A C.A.D. GENERATED DRAWING DO NOT MAKE MANUAL REVISIONS TO MASTER.

ISSUE NUMBER

ORIGINAL

1

| 337 / 387 Series Card Edge                                            | ACAD REFERENCE NO.                                                                                                                                                                                | 337 ENG MASTER |                  |               |
|-----------------------------------------------------------------------|---------------------------------------------------------------------------------------------------------------------------------------------------------------------------------------------------|----------------|------------------|---------------|
| Contact Bend Detail                                                   |                                                                                                                                                                                                   | DRAWN: J.LEE   | DATE: OCT. 06/09 |               |
|                                                                       |                                                                                                                                                                                                   | CHECKED:       | DATE:            |               |
| EDAC INC TORONTO, ONTARIO CANADA YOUR CONNECTION TO QUALITY & SERVICE | THESE DRAWINGS AND SPECIFICATIONS ARE THE PROPERTY OF EDAC INC., AND SHALL NOT BE REPRODUCED, OR COPIED OR USED AS THE BASIS FOR THE MANUFACTURE OR SALE OF APPARATUS WITHOUT WRITTEN PERMISSION. | SCALE: NTS     | SHEET            | 2 <b>OF</b> 3 |
|                                                                       |                                                                                                                                                                                                   | DRAWING NUMBER |                  | ISSUE         |
|                                                                       |                                                                                                                                                                                                   | 337 Assembly   |                  | 1             |