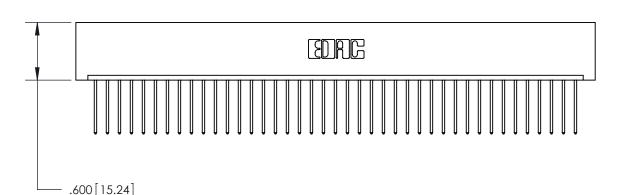

<u>Contact Dimensions:</u> 540-Wire Wrap .025 Sq. (0.64 Sq.) - Tail LG. =.560 (14.22) .125 (3.18) Contact Spacing x .250 (6.35) Row Spacing

THIS IS A C.A.D. GENERATED DRAWING DO NOT MAKE MANUAL REVISIONS TO MASTER.

ISSUE NUMBER

ORIGINAL

(1)

Card Slot Accepts .054 [1.37] to .070 [1.78] Thick P.C. Board .330 [8.38] Card Slot .160 [4.07] Point of Contact —

INSULATOR MATERIAL: THERMOPLASTIC POLYESTER, UL 94V-0 CONTACT MATERIAL; COPPER, NICKEL, TIN ALLOY CA-725