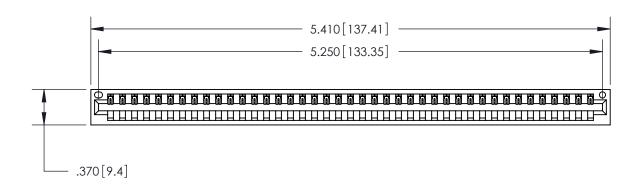

ISSUE NUMBER

ORIGINAL

(1)

Card Slot Accepts .054 [1.37] to .070 [1.78] Thick P.C. Board .330 [8.38] Card Slot .160 [4.07] Point of Contact —

INSULATOR MATERIAL: THERMOPLASTIC POLYESTER, UL 94V-0 CONTACT MATERIAL; COPPER, NICKEL, TIN ALLOY CA-725

CONTACT PLATING: GOLD ON THE MATING AREA, TIN-LEAD ON THE CONTACT TAILS, NICKEL UNDERPLATE

846/896 SERIES HIGH TEMP CARD EDGE CONNECTOR PART NUMBER: 896-041-540-101

YOUR CONNECTION TO QUALITY & SERVICE

**EDAC INC** TORONTO, ONTARIO CANADA