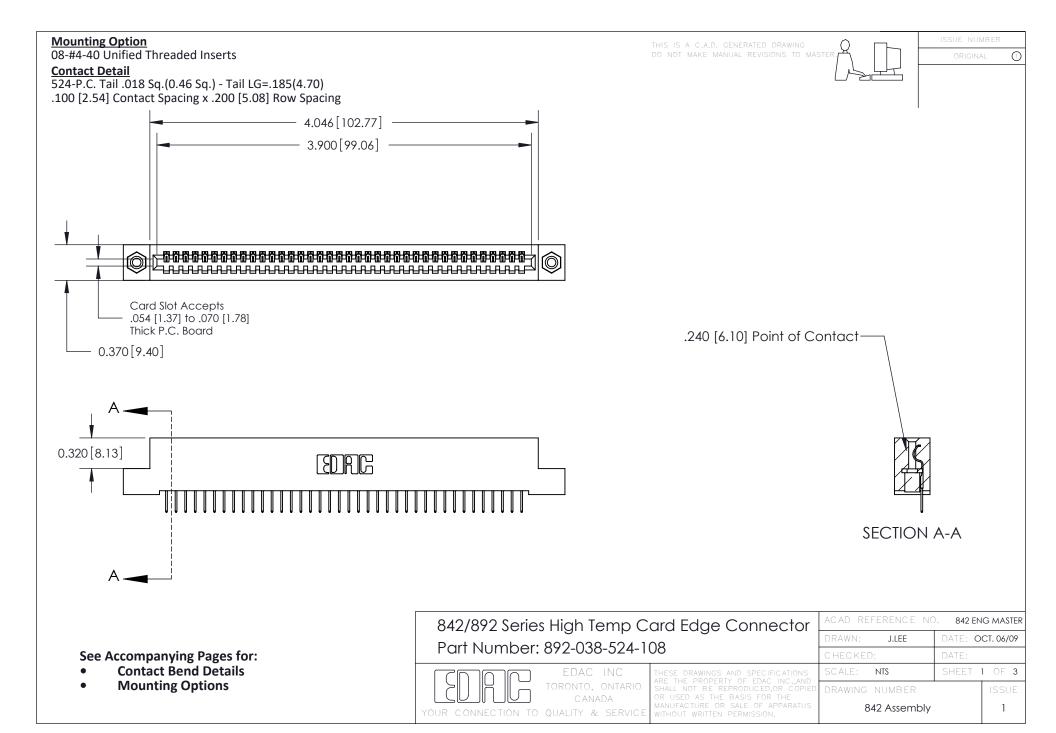

THIS IS A C.A.D. GENERATED DRAWING DO NOT MAKE MANUAL REVISIONS TO MASTER

ORIGINAL (1)



| 842/892 Series High Temp Card Edge Connector<br>Contact Bend Detail |                                                                                                  | ACAD REFERENCE NO. 842 ENG MASTER |             |                  |        |
|---------------------------------------------------------------------|--------------------------------------------------------------------------------------------------|-----------------------------------|-------------|------------------|--------|
|                                                                     |                                                                                                  | DRAWN:                            | J.